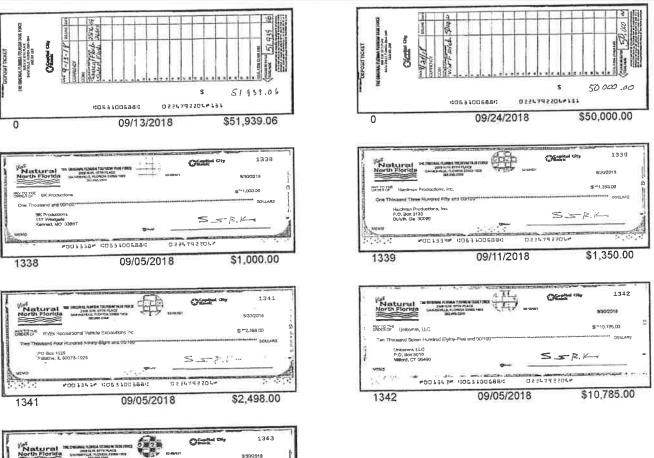

CHECKING ACCOUNT Images ANALYZED BUS CHECKING 9/04/18 thru 9/30/18 Statement Dates xxxxxx2204 Account Number 27 77,535.10 101,949.13 15,736.00 Days in this Statement Period Previous Balance 110,315.65 Avg Ledger Balance Avg Collected Balance 3 Deposits/Credits 106,540.12 6 Checks/Debits .00 Service Charges .00 Interest Paid 163,748.23 Ending Balance DEPOSITS AND OTHER CREDITS Amount Description Date 51,939.06 Deposit 9/13 10.07 CANADIAN DIFF IN EXCHANGE 9/20 8/21/18 \$90 50,000.001 Deposit 9/24 OTHER DEBITS Amount Description Date 75.00-COLLECTION SERVICES OUTGOING 9/20 INTERNATIONAL ITEM FEE

## RECEIVED

OCT 03 2018

NORTH CENTRAL FLORIDA REGIONAL PLANNING COUNCIL

| THE ORIGINAL FLORIDA TOURISM<br>2009 NW 67TH PLACE<br>GAINESVILLE FL 32653-1603            | TASK FORCE                                                                                | Date 9/28/18<br>Primary Account | Page 2<br>XXXXXXX2204               |
|--------------------------------------------------------------------------------------------|-------------------------------------------------------------------------------------------|---------------------------------|-------------------------------------|
|                                                                                            |                                                                                           | ~                               |                                     |
| ANALYZED BUS CHECKING                                                                      | xxxxxxx220                                                                                | 4 (Continued)                   |                                     |
| C<br>Date Check No<br>9/05 1338<br>9/11 1339<br>9/05 1341*<br>* Denotes missing check numb | HECKS IN NUMBER ORDER<br>Amount Date<br>1,000.00 9/05<br>1,350.00 9/04<br>2,498.00<br>ers | Check No<br>1342<br>1343        | Amount<br>10,785.00<br>28.00        |
| DateBalance9/0477,507.109/0563,224.10                                                      | ILY BALANCE INFORMATI<br>Date Balance<br>9/11 61,8<br>9/13 113,8<br>-END OF STATEMENT     |                                 | Balance<br>113,748.23<br>163,748.23 |