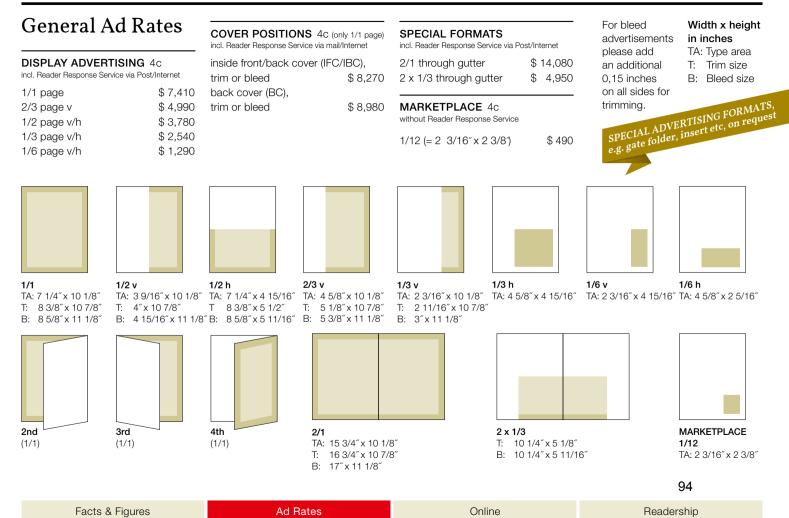

| TOTAL REVENUES - CASH AND IN-KIND                                     | \$385,800 |
|-----------------------------------------------------------------------|-----------|
| VISIT FLORIDA FY 2017-18 Rural Area of Opportunity Grant - In-Kind    | \$17,300  |
| TOTAL REVENUES - CASH                                                 | \$368,500 |
| Subtotal - Cash                                                       | \$315,500 |
| VISIT FLORIDA FY 2017-18 Rural Area of Opportunity Grant - Cash       | \$129,000 |
| Department of Economic Oppotunity Rural Development Grant, FY 2017-18 | \$128,700 |
| Department of Economic OpportunityRural Development Grant, FY 2016-17 | \$57,800  |

Please find enclosed the first quarter Deliverables Report and an invoice in the amount of \$31,676.67 for the period August 1, 2018 through October 31, 2018 relative to the contract between **The Original Florida Tourism Task Force** and the Florida Department of Economic Opportunity. Also enclosed are a completed Minority and Service-Disabled Veteran Business Enterprise Report and a Compliance Certification form.