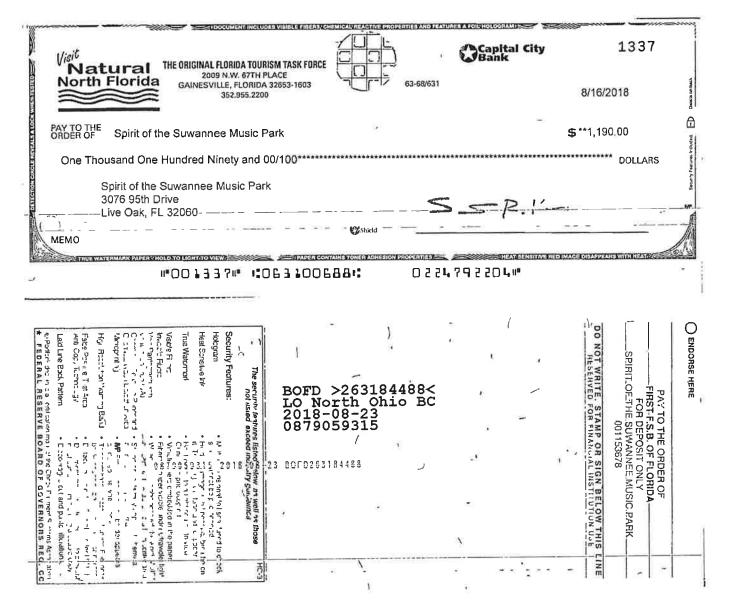

- F. Fiscal Year 2017-18 Regional Rural Development Grant
  - 1. Paddling, Fishing, Bikes and Springs Microsites

Mr. Dopp presented the revised bicycle and springs microsites as well as the new paddling and fishing microsites. He recommended that the Task Force accept the microsites and authorize staff to pay the vendor, Jumpem, LLC, for the microsites.

### ACTION: Mr. Gromoll moved and Mr. Mecusker seconded to accept the revised bicycle and springs microsites, the new paddling and fishing microsites and authorize staff to pay the vendor, Jumpem, LLC, the outstanding balance due. The motion passed unanimously.