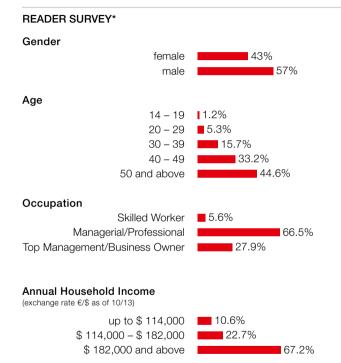

alue of the advertisement.
 Rate base figures are Publisher's estimates of average print run for the period of time covered by the rate card and are not guarantees of individual issues.

11. This fact sheet is valid as of January 1st, 2014 until further notice. Any rate changes will inflict all standing orders published after the date of change.

#### POSITIONING

#### Wallpaper:

Homepage top and right hand side

#### Skyscraper:

Homepage right hand side, rotation

#### Leaderboard:

Homepage bottom, rotation

Positioning on subpages on request.



#### Wallpaper 728 x 90 + 160 x 600 pixel Homepage top and right hand side



Wide Skyscraper 160 x 600 pixel

| 2 | - |  |
|---|---|--|
|   |   |  |
| _ | _ |  |

Wide Skyscraper 160 x 600 pixel



Online

# Percentage of AMERICA Readership



\* Based upon an independent reader survey 2012/13 with 1,242 interviews performed between 07/2012 and 08/2012 and samples 2014/15.

#### AMERICA readers are frequent travellers

More than 90% of all readers visit North America once a year, 21% twice or more often per year. The average reader stays for 22 days per visit. More than 85% of all AMERICA readers travel with a partner, family or group.

#### AMERICA readers are financially well off and influential

More than half of our 145,000 readers have a qualified college or university level education and a substantial net household income (about twice the German average). They hold important positions in industry or government, or they are self employed professionals. Approximately 8% of their annual net income is spent for their travel