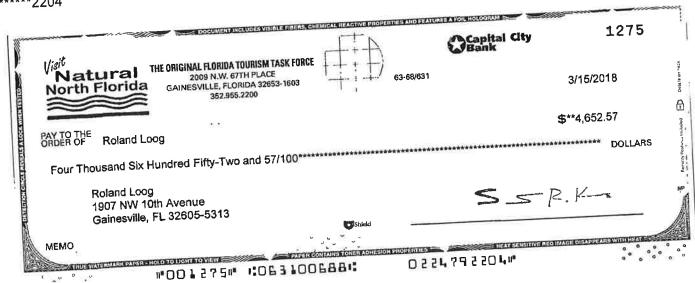

# The Original Florida Tourism Task Force Reconciliation Detail

Cash in Bank - Capital City, Period Ending 02/28/2018

| Туре                                   | Date                    | Num     | Name                     | Clr | Amount                  | Balance                 |
|----------------------------------------|-------------------------|---------|--------------------------|-----|-------------------------|-------------------------|
| Beginning Balance Cleared Transactions |                         |         |                          |     |                         | 73,589.88               |
|                                        | d Payments - 10         | ) items |                          |     |                         |                         |
| Bill Pmt -Check                        | 02/01/2018              | 1252    | Donna Creamer            | Х   | -6,278.62               | -6,278.62               |
| Bill Pmt -Check                        | 02/01/2018              | 1255    | LoogR                    | Х   | -1,390.19               | <b>-</b> 7,668.81       |
| Bill Pmt -Check                        | 02/01/2018              | 1257    | Alvin Jackson            | Х   | -1,384.87               | -9,053.68               |
| Bill Pmt -Check                        | 02/01/2018              | 1254    | Lois Nevins              | Х   | -827.00                 | -9,880.68               |
| Bill Pmt -Check                        | 02/01/2018              | 1253    | Fish & Wildlife Fou      | X   | -800.00                 | -10,680.68              |
| Bill Pmt -Check                        | 02/01/2018              | 1256    | United Parcel Service    | X   | -154.13                 | -10,834.81              |
| Bill Pmt -Check                        | 02/15/2018              | 1259    | Donna Creamer            | X   | -3,533.06               | -14,367.87              |
| Bill Pmt -Check                        | 02/15/2018              | 1261    | Sandy Beach              | Х   | -1,922.40               | -16,290.27              |
| Bill Pmt -Check                        | 02/15/2018              | 1258    | David Mecusker           | Х   | -1,342.38               | -17,632.65              |
| Bill Pmt -Check                        | 02/15/2018              | 1262    | United Parcel Service    | Х   | -376.21                 | -18,008.86              |
| Total Check                            | s and Payments          | 5       |                          |     | -18,008.86              | -18,008.86              |
| Deposits a                             | nd Credits - 2 it       | tems    |                          |     |                         |                         |
| Bill Pmt -Check                        | 01/04/2018              | 1240    | JUMPEM                   | Х   | 0.00                    | 0.00                    |
| Deposit                                | 02/06/2018              |         |                          | Х   | 1,000.00                | 1,000.00                |
| Total Depos                            | sits and Credits        |         |                          |     | 1,000.00                | 1,000.00                |
| Total Cleared 1                        | Fransactions            |         |                          |     | -17,008.86              | -17,008.86              |
| Cleared Balance                        |                         |         |                          |     | -17,008.86              | 56,581.02               |
| Uncleared Tra                          |                         |         |                          |     |                         |                         |
|                                        | d Payments - 3          |         | the state of the section |     | 0.000.00                | 6 690 00                |
| Bill Pmt -Check                        | 01/18/2018              | 1250    | Worth International      |     | -6,680.00               | -6,680.00<br>• 073.97   |
| Bill Pmt -Check                        | 02/01/2018              | 1251    | Dawn Taylor              |     | -2,292.87               | -8,972.87<br>-10,472.87 |
| Bill Pmt -Check                        | 02/15/2018              | 1260    | Florida Suncoast T       |     | -1,500.00<br>-10,472.87 | -10,472.87              |
| Total Check                            | s and Payments          | 5       |                          |     |                         |                         |
| Total Uncleare                         | d Transactions          |         |                          |     | -10,472.87              | -10,472.87              |
| Register Balance as                    | of 02/28/2018           |         |                          |     | -27,481.73              | 46,108.15               |
| New Transact                           | ions<br>d Payments - 18 | 8 items |                          |     |                         |                         |
| Bill Pmt -Check                        | 03/01/2018              | 1266    | Donna Creamer            |     | -8,604.95               | -8,604.95               |
| Bill Pmt -Check                        | 03/01/2018              | 1270    | Two Tree, Inc.           |     | -4,183.75               | -12,788.70              |
| Bill Pmt -Check                        | 03/01/2018              | 1264    | Bike New York, Inc       |     | -2,757.00               | -15,545.70              |
| Bill Pmt -Check                        | 03/01/2018              | 1269    | Top Tier Graphics        |     | -2,488.78               | -18,034.48              |
| Bill Pmt -Check                        | 03/01/2018              | 1271    | United Parcel Service    |     | -2,230.38               | -20,264.86              |
| Bill Pmt -Check                        | 03/01/2018              | 1263    | Alvin Jackson            |     | -1,808.68               | -22,073.54              |
| Bill Pmt -Check                        | 03/01/2018              | 1265    | CTM Media Group 1        |     | -1,299.00               | -23,372.54              |
| Bill Pmt -Check                        | 03/01/2018              | 1268    | Phyllis G. Williams      |     | -999.49                 | -24,372.03              |
| Bill Pmt -Check                        | 03/01/2018              | 1267    | KoonsS                   |     | -948.69                 | -25,320.72              |
| Bill Pmt -Check                        | 03/15/2018              | 1272    | Donna Creamer            |     | -7,450.22               | -32,770.94              |
| Bill Pmt -Check                        | 03/15/2018              | 1275    | LoogR                    |     | -4,652 <i>.</i> 57      | -37,423.51              |
| Bill Pmt -Check                        | 03/15/2018              | 1274    | Katrina Richardson       |     | -4,041.19               | -41,464.70              |
| Bill Pmt -Check                        | 03/15/2018              | 1277    | Ron Gromoll              |     | -2,302.94               | -43,767.64              |
| Bill Pmt -Check                        | 03/15/2018              | 1279    | Teena Peavey 1           |     | -1,925.40               | -45,693.04              |
| Bill Pmt -Check                        | 03/15/2018              | 1276    | Pat Watson               |     | -1,871.37               | -47,564.41              |
| Bill Pmt -Check                        | 03/15/2018              | 1278    | Sean Plemons             |     | -1,151.10               | -48,715.51              |
| Bill Pmt -Check                        | 03/15/2018              | 1280    | United Parcel Service    |     | -643.25                 | -49,358.76              |
| Bill Pmt -Check                        | 03/15/2018              | 1273    | Florida Department       |     | -61.25                  | -49,420.01              |
| Total Check                            | s and Payment           | s       |                          |     | -49,420.01              | -49,420.01              |
| •                                      | nd Credits - 1 if       | tem     |                          |     | 60,638.08               | 60,638.08               |
| Deposit  Total Depos                   | sits and Credits        |         |                          |     | 60,638.08               | 60,638.08               |
| •                                      |                         |         |                          |     | 11,218.07               | 11,218.07               |
|                                        | Total New Transactions  |         |                          |     |                         | 1 <del></del>           |
| Ending Balance                         |                         |         |                          |     | -16,263.66              | <u>57,326.22</u>        |