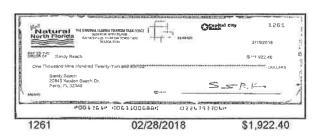

Amount: -\$1,922.40 **Description:** Check Check Number: 1261 Posted Date: 2/28/2018 **Transaction Type:** History

2/27/2018 11:29 AM