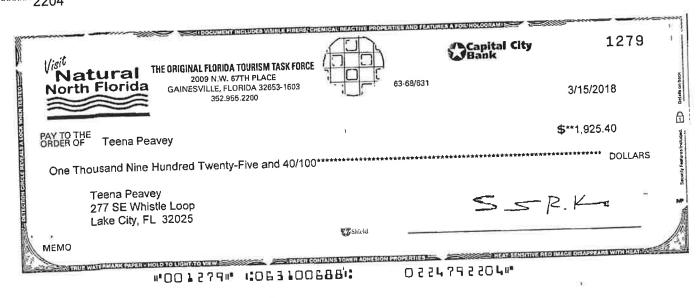

# The Original Florida Tourism Task Force Reconciliation Detail

Cash in Bank - Capital City, Period Ending 02/28/2018

| Туре                                   | Date                    | Num     | Name                     | Clr | Amount                  | Balance                 |
|----------------------------------------|-------------------------|---------|--------------------------|-----|-------------------------|-------------------------|
| Beginning Balance Cleared Transactions |                         |         |                          |     |                         | 73,589.88               |
|                                        | d Payments - 10         | ) items |                          |     |                         |                         |
| Bill Pmt -Check                        | 02/01/2018              | 1252    | Donna Creamer            | Х   | -6,278.62               | -6,278.62               |
| Bill Pmt -Check                        | 02/01/2018              | 1255    | LoogR                    | Х   | -1,390.19               | <b>-</b> 7,668.81       |
| Bill Pmt -Check                        | 02/01/2018              | 1257    | Alvin Jackson            | Х   | -1,384.87               | -9,053.68               |
| Bill Pmt -Check                        | 02/01/2018              | 1254    | Lois Nevins              | Х   | -827.00                 | -9,880.68               |
| Bill Pmt -Check                        | 02/01/2018              | 1253    | Fish & Wildlife Fou      | X   | -800.00                 | -10,680.68              |
| Bill Pmt -Check                        | 02/01/2018              | 1256    | United Parcel Service    | X   | -154.13                 | -10,834.81              |
| Bill Pmt -Check                        | 02/15/2018              | 1259    | Donna Creamer            | X   | -3,533.06               | -14,367.87              |
| Bill Pmt -Check                        | 02/15/2018              | 1261    | Sandy Beach              | Х   | -1,922.40               | -16,290.27              |
| Bill Pmt -Check                        | 02/15/2018              | 1258    | David Mecusker           | Х   | -1,342.38               | -17,632.65              |
| Bill Pmt -Check                        | 02/15/2018              | 1262    | United Parcel Service    | Х   | -376.21                 | -18,008.86              |
| Total Check                            | s and Payments          | 5       |                          |     | -18,008.86              | -18,008.86              |
| Deposits a                             | nd Credits - 2 it       | tems    |                          |     |                         |                         |
| Bill Pmt -Check                        | 01/04/2018              | 1240    | JUMPEM                   | Х   | 0.00                    | 0.00                    |
| Deposit                                | 02/06/2018              |         |                          | Х   | 1,000.00                | 1,000.00                |
| Total Depos                            | sits and Credits        |         |                          |     | 1,000.00                | 1,000.00                |
| Total Cleared 1                        | Fransactions            |         |                          |     | -17,008.86              | -17,008.86              |
| Cleared Balance                        |                         |         |                          |     | -17,008.86              | 56,581.02               |
| Uncleared Tra                          |                         |         |                          |     |                         |                         |
|                                        | d Payments - 3          |         | the state of the section |     | 0.000.00                | 6 690 00                |
| Bill Pmt -Check                        | 01/18/2018              | 1250    | Worth International      |     | -6,680.00               | -6,680.00<br>• 073.97   |
| Bill Pmt -Check                        | 02/01/2018              | 1251    | Dawn Taylor              |     | -2,292.87               | -8,972.87<br>-10,472.87 |
| Bill Pmt -Check                        | 02/15/2018              | 1260    | Florida Suncoast T       |     | -1,500.00<br>-10,472.87 | -10,472.87              |
| Total Check                            | s and Payments          | 5       |                          |     |                         |                         |
| Total Uncleare                         | d Transactions          |         |                          |     | -10,472.87              | -10,472.87              |
| Register Balance as                    | of 02/28/2018           |         |                          |     | -27,481.73              | 46,108.15               |
| New Transact                           | ions<br>d Payments - 18 | 8 items |                          |     |                         |                         |
| Bill Pmt -Check                        | 03/01/2018              | 1266    | Donna Creamer            |     | -8,604.95               | -8,604.95               |
| Bill Pmt -Check                        | 03/01/2018              | 1270    | Two Tree, Inc.           |     | -4,183.75               | -12,788.70              |
| Bill Pmt -Check                        | 03/01/2018              | 1264    | Bike New York, Inc       |     | -2,757.00               | -15,545.70              |
| Bill Pmt -Check                        | 03/01/2018              | 1269    | Top Tier Graphics        |     | -2,488.78               | -18,034.48              |
| Bill Pmt -Check                        | 03/01/2018              | 1271    | United Parcel Service    |     | -2,230.38               | -20,264.86              |
| Bill Pmt -Check                        | 03/01/2018              | 1263    | Alvin Jackson            |     | -1,808.68               | -22,073.54              |
| Bill Pmt -Check                        | 03/01/2018              | 1265    | CTM Media Group 1        |     | -1,299.00               | -23,372.54              |
| Bill Pmt -Check                        | 03/01/2018              | 1268    | Phyllis G. Williams      |     | -999.49                 | -24,372.03              |
| Bill Pmt -Check                        | 03/01/2018              | 1267    | KoonsS                   |     | -948.69                 | -25,320.72              |
| Bill Pmt -Check                        | 03/15/2018              | 1272    | Donna Creamer            |     | -7,450.22               | -32,770.94              |
| Bill Pmt -Check                        | 03/15/2018              | 1275    | LoogR                    |     | -4,652 <i>.</i> 57      | -37,423.51              |
| Bill Pmt -Check                        | 03/15/2018              | 1274    | Katrina Richardson       |     | -4,041.19               | -41,464.70              |
| Bill Pmt -Check                        | 03/15/2018              | 1277    | Ron Gromoll              |     | -2,302.94               | -43,767.64              |
| Bill Pmt -Check                        | 03/15/2018              | 1279    | Teena Peavey 1           |     | -1,925.40               | -45,693.04              |
| Bill Pmt -Check                        | 03/15/2018              | 1276    | Pat Watson               |     | -1,871.37               | -47,564.41              |
| Bill Pmt -Check                        | 03/15/2018              | 1278    | Sean Plemons             |     | -1,151.10               | -48,715.51              |
| Bill Pmt -Check                        | 03/15/2018              | 1280    | United Parcel Service    |     | -643.25                 | -49,358.76              |
| Bill Pmt -Check                        | 03/15/2018              | 1273    | Florida Department       |     | -61.25                  | -49,420.01              |
| Total Check                            | s and Payment           | s       |                          |     | -49,420.01              | -49,420.01              |
| •                                      | nd Credits - 1 if       | tem     |                          |     | 60,638.08               | 60,638.08               |
| Deposit  Total Depos                   | sits and Credits        |         |                          |     | 60,638.08               | 60,638.08               |
| •                                      |                         |         |                          |     | 11,218.07               | 11,218.07               |
|                                        | Total New Transactions  |         |                          |     |                         | 1 <del></del>           |
| Ending Balance                         |                         |         |                          |     | -16,263.66              | <u>57,326.22</u>        |