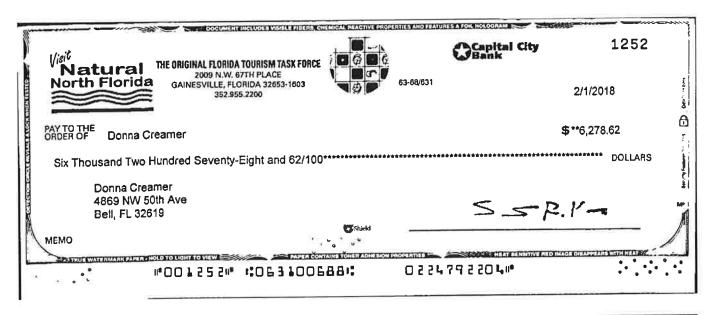

# The Original Florida Tourism Task Force Reconciliation Detail

Cash in Bank - Capital City, Period Ending 02/28/2018

| Туре                                   | Date                    | Num     | Name                     | Clr | Amount                  | Balance                 |
|----------------------------------------|-------------------------|---------|--------------------------|-----|-------------------------|-------------------------|
| Beginning Balance Cleared Transactions |                         |         |                          |     |                         | 73,589.88               |
|                                        | d Payments - 10         | ) items |                          |     |                         |                         |
| Bill Pmt -Check                        | 02/01/2018              | 1252    | Donna Creamer            | Х   | -6,278.62               | -6,278.62               |
| Bill Pmt -Check                        | 02/01/2018              | 1255    | LoogR                    | Х   | -1,390.19               | <b>-</b> 7,668.81       |
| Bill Pmt -Check                        | 02/01/2018              | 1257    | Alvin Jackson            | Х   | -1,384.87               | -9,053.68               |
| Bill Pmt -Check                        | 02/01/2018              | 1254    | Lois Nevins              | Х   | -827.00                 | -9,880.68               |
| Bill Pmt -Check                        | 02/01/2018              | 1253    | Fish & Wildlife Fou      | X   | -800.00                 | -10,680.68              |
| Bill Pmt -Check                        | 02/01/2018              | 1256    | United Parcel Service    | X   | -154.13                 | -10,834.81              |
| Bill Pmt -Check                        | 02/15/2018              | 1259    | Donna Creamer            | X   | -3,533.06               | -14,367.87              |
| Bill Pmt -Check                        | 02/15/2018              | 1261    | Sandy Beach              | Х   | -1,922.40               | -16,290.27              |
| Bill Pmt -Check                        | 02/15/2018              | 1258    | David Mecusker           | Х   | -1,342.38               | -17,632.65              |
| Bill Pmt -Check                        | 02/15/2018              | 1262    | United Parcel Service    | Х   | -376.21                 | -18,008.86              |
| Total Check                            | s and Payments          | 5       |                          |     | -18,008.86              | -18,008.86              |
| Deposits a                             | nd Credits - 2 it       | tems    |                          |     |                         |                         |
| Bill Pmt -Check                        | 01/04/2018              | 1240    | JUMPEM                   | Х   | 0.00                    | 0.00                    |
| Deposit                                | 02/06/2018              |         |                          | Х   | 1,000.00                | 1,000.00                |
| Total Depos                            | sits and Credits        |         |                          |     | 1,000.00                | 1,000.00                |
| Total Cleared 1                        | Fransactions            |         |                          |     | -17,008.86              | -17,008.86              |
| Cleared Balance                        |                         |         |                          |     | -17,008.86              | 56,581.02               |
| Uncleared Tra                          |                         |         |                          |     |                         |                         |
|                                        | d Payments - 3          |         | the state of the section |     | 0.000.00                | 6 690 00                |
| Bill Pmt -Check                        | 01/18/2018              | 1250    | Worth International      |     | -6,680.00               | -6,680.00<br>• 073.97   |
| Bill Pmt -Check                        | 02/01/2018              | 1251    | Dawn Taylor              |     | -2,292.87               | -8,972.87<br>-10,472.87 |
| Bill Pmt -Check                        | 02/15/2018              | 1260    | Florida Suncoast T       |     | -1,500.00<br>-10,472.87 | -10,472.87              |
| Total Check                            | s and Payments          | 5       |                          |     |                         |                         |
| Total Uncleare                         | d Transactions          |         |                          |     | -10,472.87              | -10,472.87              |
| Register Balance as                    | of 02/28/2018           |         |                          |     | -27,481.73              | 46,108.15               |
| New Transact                           | ions<br>d Payments - 18 | 8 items |                          |     |                         |                         |
| Bill Pmt -Check                        | 03/01/2018              | 1266    | Donna Creamer            |     | -8,604.95               | -8,604.95               |
| Bill Pmt -Check                        | 03/01/2018              | 1270    | Two Tree, Inc.           |     | -4,183.75               | -12,788.70              |
| Bill Pmt -Check                        | 03/01/2018              | 1264    | Bike New York, Inc       |     | -2,757.00               | -15,545.70              |
| Bill Pmt -Check                        | 03/01/2018              | 1269    | Top Tier Graphics        |     | -2,488.78               | -18,034.48              |
| Bill Pmt -Check                        | 03/01/2018              | 1271    | United Parcel Service    |     | -2,230.38               | -20,264.86              |
| Bill Pmt -Check                        | 03/01/2018              | 1263    | Alvin Jackson            |     | -1,808.68               | -22,073.54              |
| Bill Pmt -Check                        | 03/01/2018              | 1265    | CTM Media Group 1        |     | -1,299.00               | -23,372.54              |
| Bill Pmt -Check                        | 03/01/2018              | 1268    | Phyllis G. Williams      |     | -999.49                 | -24,372.03              |
| Bill Pmt -Check                        | 03/01/2018              | 1267    | KoonsS                   |     | -948.69                 | -25,320.72              |
| Bill Pmt -Check                        | 03/15/2018              | 1272    | Donna Creamer            |     | -7,450.22               | -32,770.94              |
| Bill Pmt -Check                        | 03/15/2018              | 1275    | LoogR                    |     | -4,652 <i>.</i> 57      | -37,423.51              |
| Bill Pmt -Check                        | 03/15/2018              | 1274    | Katrina Richardson       |     | -4,041.19               | -41,464.70              |
| Bill Pmt -Check                        | 03/15/2018              | 1277    | Ron Gromoll              |     | -2,302.94               | -43,767.64              |
| Bill Pmt -Check                        | 03/15/2018              | 1279    | Teena Peavey 1           |     | -1,925.40               | -45,693.04              |
| Bill Pmt -Check                        | 03/15/2018              | 1276    | Pat Watson               |     | -1,871.37               | -47,564.41              |
| Bill Pmt -Check                        | 03/15/2018              | 1278    | Sean Plemons             |     | -1,151.10               | -48,715.51              |
| Bill Pmt -Check                        | 03/15/2018              | 1280    | United Parcel Service    |     | -643.25                 | -49,358.76              |
| Bill Pmt -Check                        | 03/15/2018              | 1273    | Florida Department       |     | -61.25                  | -49,420.01              |
| Total Check                            | s and Payment           | s       |                          |     | -49,420.01              | -49,420.01              |
| •                                      | nd Credits - 1 if       | tem     |                          |     | 60,638.08               | 60,638.08               |
| Deposit  Total Depos                   | sits and Credits        |         |                          |     | 60,638.08               | 60,638.08               |
| •                                      |                         |         |                          |     | 11,218.07               | 11,218.07               |
|                                        | Total New Transactions  |         |                          |     |                         | 1 <del></del>           |
| Ending Balance                         |                         |         |                          |     | -16,263.66              | <u>57,326.22</u>        |

Tourism Task Force

Amount: -\$6,278.62

Description: Check

Check Number: 1252

Posted Date: 2/2/2018

Transaction Type: History

2/27/2018 11:28 AM