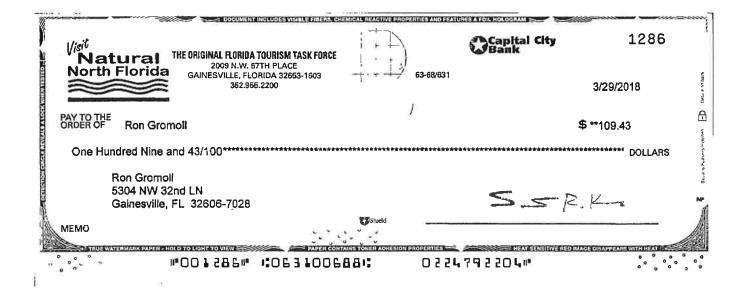

### 20180411008303479367301

20180411008303479367301

**Amount:** -\$109.43 **Description:** Check Check Number: 1286 Posted Date: 4/12/2018 Transaction Type: History

4/23/2018 9:21 AM