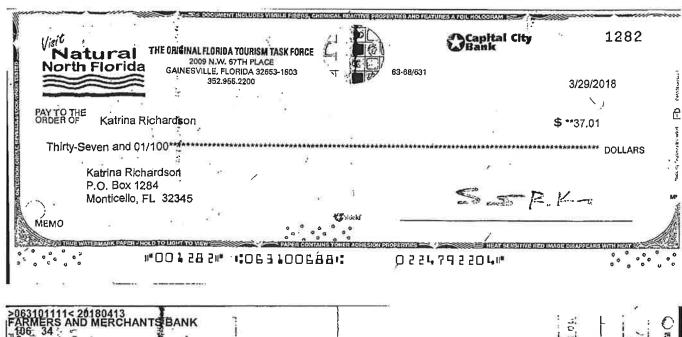

Tourism Task Force

\*\*\*\*\*2204

4/23/2018 9:20 AM

Amount: -\$37.01

Description: Check

Check Number: 1282

Posted Date: 4/16/2018

Transaction Type: History