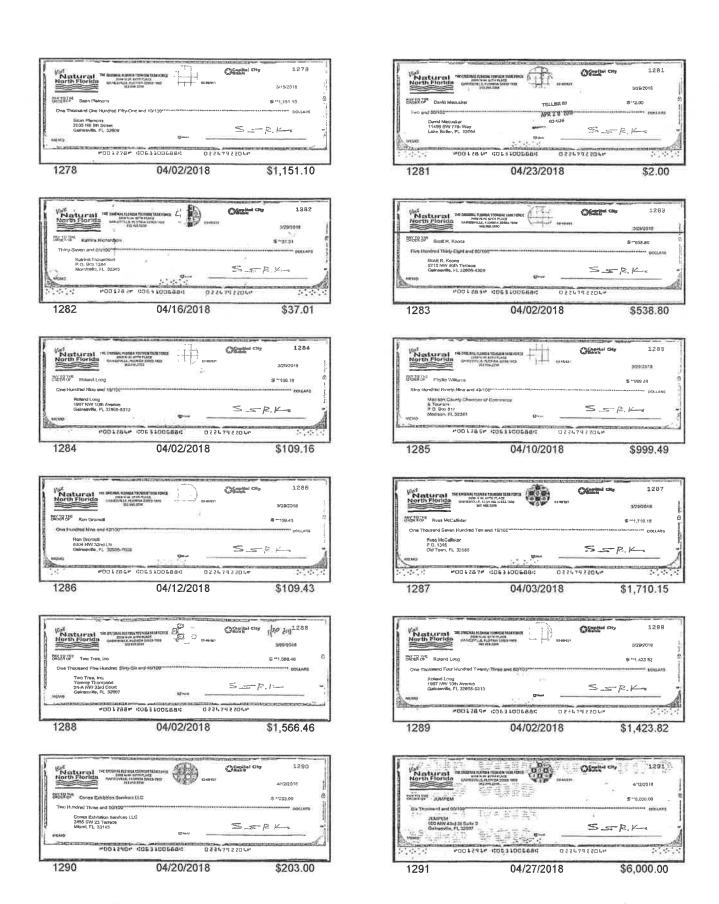

## The Original Florida Tourism Task Force Reconciliation Detail

Cash in Bank - Capital City, Period Ending 04/30/2018

| Type                               | Date                     | Num          | Name                                 | Clr | Amount     | Balance                |
|------------------------------------|--------------------------|--------------|--------------------------------------|-----|------------|------------------------|
| Beginning Balance                  | e                        |              |                                      |     |            | 62,476.81              |
| Cleared Tran                       | nsactions                |              |                                      |     |            |                        |
| Checks a                           | nd Payments - 14         |              |                                      |     | 4.454.40   | 4 454 40               |
| Bill Pmt -Check                    | 03/15/2018               | 1278         | Plemons, Sean                        | X   | -1,151.10  | -1,151.10              |
| Bill Pmt -Check                    | 03/29/2018               | 1287         | McCallister, Russ                    | X   | -1,710.15  | -2,861.25              |
| Bill Pmt -Check                    | 03/29/2018               | 1288         | Two Tree, Inc.                       | X   | -1,566.46  | -4,427.71<br>5.054.53  |
| Bill Pmt -Check                    | 03/29/2018               | 1289         | Loog, Roland                         | X   | -1,423.82  | -5,851.53              |
| Bill Pmt -Check                    | 03/29/2018               | 1285         | Williams, Phyllis                    | X   | -999.49    | -6,851.02              |
| Bill Pmt -Check                    | 03/29/2018               | 1283         | Koons, Scott                         | X   | -538.80    | -7,389.82<br>-7,499.25 |
| Bill Pmt -Check                    | 03/29/2018               | 1286         | Gromoll, Ron                         | Х   | -109.43    | -7,499.25<br>-7,608.41 |
| Bill Pmt -Check                    | 03/29/2018               | 1284         | Loog, Roland                         | X   | -109.16    | -7,645.42              |
| Bill Pmt -Check                    | 03/29/2018               | 1282         | Richardson, Katrina                  | X   | -37.01     | -7,647.42<br>-7,647.42 |
| Bill Pmt -Check                    | 03/29/2018               | 1281         | Mecusker, David                      | X   | -2.00      |                        |
| Bill Pmt -Check                    | 04/12/2018               | 1291         | JUMPEM                               | X   | -6,000.00  | -13,647.42             |
| Bill Pmt -Check                    | 04/12/2018               | 1293         | Flashbay, Inc                        | X   | -2,365.00  | -16,012.42             |
| Bill Pmt -Check                    | 04/12/2018               | 1292         | Koons, Scott                         | X   | -260.00    | -16,272.42             |
| Bill Pmt -Check                    | 04/12/2018               | 1290         | Conex Exhibition S                   | Χ   | -203.00    | -16,475.42             |
| Total Che                          | cks and Payment          | S            |                                      | -   | -16,475.42 | -16,475.42             |
| Total Cleared                      | Transactions             |              |                                      |     | -16,475.42 | -16,475.42             |
| Cleared Balance                    |                          |              |                                      |     | -16,475.42 | 46,001.39              |
| Uncleared T                        |                          |              |                                      |     |            |                        |
| Checks a                           | nd Payments - 5          | items        |                                      |     |            | 4 400 00               |
| Bill Pmt -Check                    | 04/12/2018               | 1294         | Taylor, Dawn                         |     | -1,496.82  | -1,496.82              |
| Bill Pmt -Check                    | 04/26/2018               | 1297         | Southeast Tourism                    |     | -7,200.00  | -8,696.82              |
| Bill Pmt -Check                    | 04/26/2018               | 1298         | Top Tier Graphics                    |     | -2,145.00  | -10,841.82             |
| Bill Pmt -Check                    | 04/26/2018               | 1296         | PBN Holdings, LLC                    |     | -1,000.00  | -11,841.82             |
| Bill Pmt -Check                    | 04/26/2018               | 1295         | NATC                                 | -   | -570.00    | -12,411.82             |
| Total Che                          | cks and Payment          | s            |                                      |     | -12,411.82 | -12,411.82             |
| Total Unclear                      | red Transactions         |              |                                      |     | -12,411.82 | -12,411.82             |
| Register Balance a                 | s of 04/30/2018          |              |                                      |     | -28,887.24 | 33,589.57              |
| New Transa                         |                          | 14           |                                      |     |            |                        |
|                                    | nd Payments - 7          | 1305         | VisitFlorida                         |     | -5.060.00  | -5.060.00              |
| Bill Pmt -Check                    | 05/10/2018               |              | Two Tree, Inc.                       |     | -3,545.71  | -8,605.71              |
| Bill Pmt -Check                    | 05/10/2018               | 1302         | •                                    |     | -2,857.04  | -11,462.75             |
| Bill Pmt -Check                    | 05/10/2018               | 1299         | Donna, Creamer<br>Florida Suncoast T |     | -1,500.00  | -12,962.75             |
| Bill Pmt -Check                    | 05/10/2018               | 1300         | Team Williams                        |     | -519.00    | -13,481.75             |
| Bill Pmt -Check                    | 05/10/2018               | 1301         | United Parcel Service                |     | -362.36    | -13,844.11             |
| Bill Pmt -Check<br>Bill Pmt -Check | 05/10/2018<br>05/10/2018 | 1303<br>1304 | UPS Supply Chain                     |     | -277.10    | -14,121.21             |
|                                    | cks and Payment          |              |                                      | 3   | -14,121.21 | -14,121.21             |
| Total New Tr                       | •                        |              |                                      |     | -14,121.21 | -14,121.21             |
|                                    |                          |              |                                      |     | -43,008.45 | 19,468.36              |
| Ending Balance                     |                          |              |                                      |     | 10,000.40  |                        |