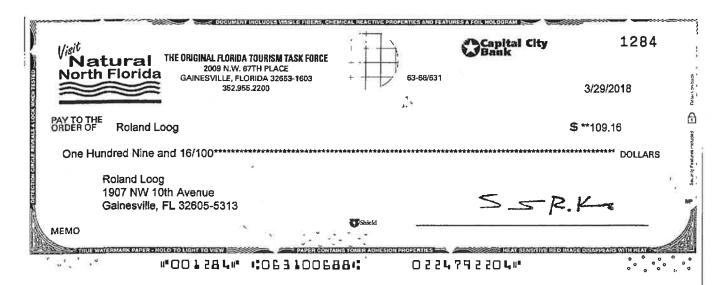

#### Tourism Task Force

\*\*\*\*\*2204

THYDRICHERE

Amount: -\$109.16

Description: Check

Check Number: 1284

Posted Date: 4/2/2018

Transaction Type: History