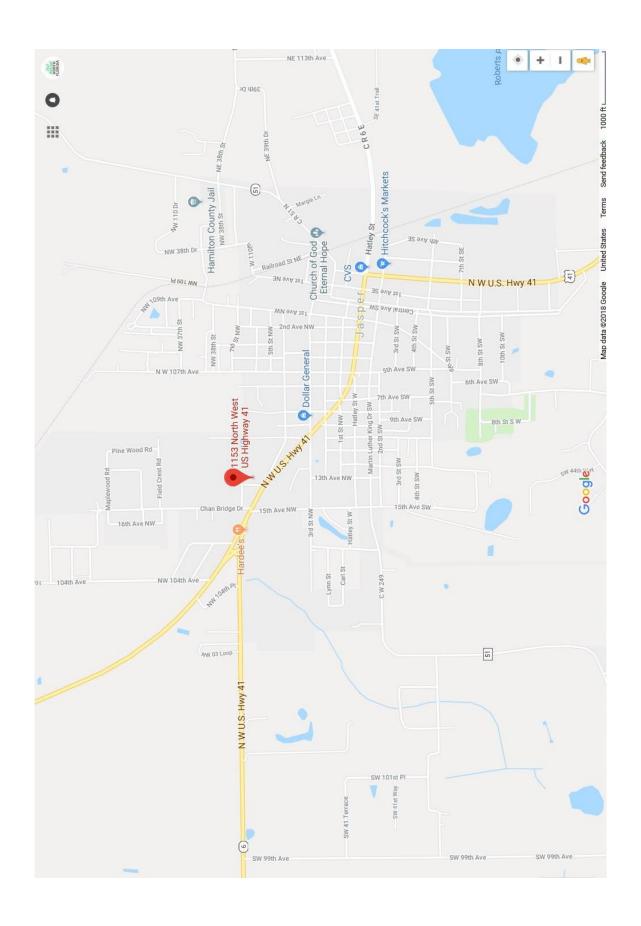

### **MEETING NOTICE**

There will be a meeting of the Original Florida Tourism Task Force on June 21, 2018. The meeting will be held at the Hamilton County Courthouse Annex, Tourism and Economic Development Meeting Room, 1153 U.S. Highway 41 NW, Jasper, FL beginning at 10:00 a.m.

(Location Map on Back)

#### TOURISM TASK FORCE Meeting Agenda

Hamilton County Courthouse Annex Tourism and Economic Development Meeting Room 1153 U.S. Highway 41 NW, Jasper, FL Hamilton County

June 21, 2018 Thursday, 10:00 a.m.