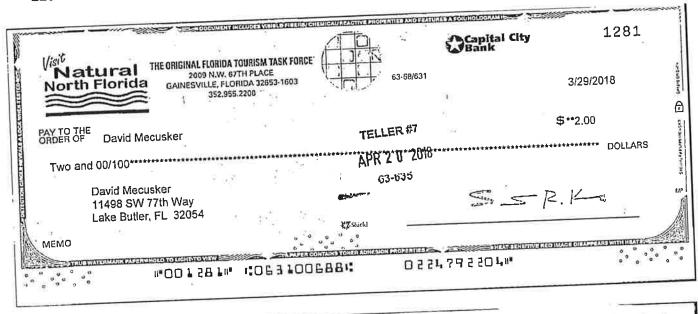

## \*\*\*\*\*2204

Amount: -\$2.00

Description: Check Check Number: 1281

Posted Date: 4/23/2018

Transaction Type: History

4/23/2018 9:23 AM

\*\*\*\*\*2204

**Amount: -\$203.00 Description:** Check Check Number: 1290 Posted Date: 4/20/2018 Transaction Type: History