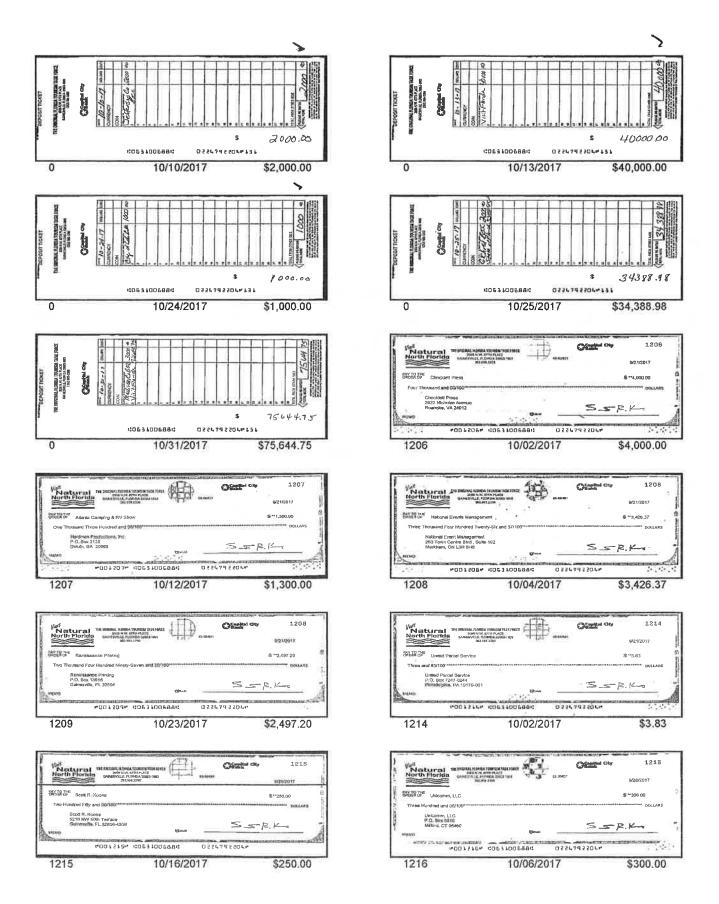

# The Original Florida Tourism Task Force Reconciliation Detail

Cash in Bank - Capital City, Period Ending 10/31/2017

| Туре                               | Date                         | Num          | Name                            | Clr    | Amount              | Balance                  |  |
|------------------------------------|------------------------------|--------------|---------------------------------|--------|---------------------|--------------------------|--|
| Beginning Balance                  |                              |              |                                 |        |                     | 14,733.89                |  |
| Cleared Transactions               |                              |              |                                 |        |                     |                          |  |
|                                    | d Payments - 1<br>09/21/2017 | 1206         | Chocklett Press                 | Х      | -4,000.00           | -4,000.00                |  |
| Bill Pmt -Check<br>Bill Pmt -Check | 09/21/2017                   | 1208         | National Event M                | X      | -3,426.37           | -7,426.37                |  |
| Bill Pmt -Check                    | 09/21/2017                   | 1209         | RenaissancePrin                 | x      | -2.497.20           | -9,923.57                |  |
| Bill Pmt -Check                    | 09/21/2017                   | 1207         | Hardman Produc                  | X      | -1,300.00           | -11,223.57               |  |
| Bill Pmt -Check                    | 09/21/2017                   | 1214         | United Parcel Se                | Х      | -3.83               | -11,227.40               |  |
| Bill Pmt -Check                    | 09/28/2017                   | 1216         | Unicomm, LLC                    | Х      | -300.00             | -11,527.40               |  |
| Bill Pmt -Check                    | 09/28/2017                   | 1215         | KoonsS                          | X      | -250.00             | -11,777.40               |  |
| Bill Pmt -Check                    | 09/28/2017                   | 1217         | United Parcel Se                | Х      | -3.84               | -11,781.24               |  |
| Bill Pmt -Check                    | 10/12/2017                   | 1220         | Chocklett Press                 | X      | -4,000.00           | -15,781.24               |  |
| Bill Pmt -Check                    | 10/12/2017                   | 1219         | Two Tree, Inc.                  | Х      | -935.00             | -16,716.24               |  |
| Bill Pmt -Check                    | 10/12/2017                   | 1218         | JS Design Studio                | X      | -470.00<br>14.41    | -17,186.24<br>-17,200.65 |  |
| Check                              | 10/25/2017                   | 4000         | Capital City Bank               | X<br>X | -14.41<br>-1,298.26 | -17,200.85               |  |
| Bill Pmt -Check                    | 10/26/2017                   | 1222         | NCFRPC                          | ^      |                     | -18,498.91               |  |
|                                    | ks and Paymen                |              | ×                               |        | -18,498.91          | -10,490.91               |  |
| •                                  | nd Credits - 5               | items        |                                 | ~      | 2,000.00            | 2,000.00                 |  |
| Deposit                            | 10/10/2017                   |              |                                 | X<br>X | 40,000.00           | 42,000.00                |  |
| Deposit                            | 10/13/2017<br>10/24/2017     |              |                                 | x      | 1,000.00            | 43,000.00                |  |
| Deposit<br>Deposit                 | 10/25/2017                   |              |                                 | X      | 34,388.98           | 77,388.98                |  |
| Deposit                            | 10/23/2017                   |              |                                 | x      | 75,644.75           | 153,033.73               |  |
| •                                  | sits and Credits             | <b>i</b>     |                                 |        | 153,033.73          | 153,033.73               |  |
|                                    | Transactions                 |              |                                 |        | 134,534.82          | 134,534.82               |  |
|                                    | Transactions                 |              |                                 |        |                     |                          |  |
| Cleared Balance                    |                              |              |                                 |        | 134,534.82          | 149,268.71               |  |
| Uncleared Tr                       |                              |              |                                 |        |                     |                          |  |
|                                    | d Payments - 3               |              | Darton Olaha Ta                 |        | -3,020.00           | -3.020.00                |  |
| Bill Pmt -Check                    | 09/21/2017                   | 1205<br>1212 | Boston Globe Tr Telegraph Event |        | -2,609.23           | -5,629.23                |  |
| Bill Pmt -Check                    | 09/21/2017<br>10/26/2017     | 1212         | JUMPEM                          |        | -21,000.00          | -26,629.23               |  |
| Bill Pmt -Check                    | ks and Paymer                |              | JOIVII LIVI                     |        | -26,629.23          | -26,629.23               |  |
| Total Check                        | ks and Fayine                | 11.5         |                                 |        |                     |                          |  |
| Total Unclear                      | red Transaction              | ıs           |                                 |        | -26,629.23          | -26,629.23               |  |
| Register Balance                   | as of 10/31/20               | 17           | 8                               |        | 107,905.59          | 122,639.48               |  |
| New Transac                        | ctions                       |              |                                 |        |                     |                          |  |
| Checks an                          | d Payments -                 |              |                                 |        | <u> </u>            | 0= 04= 10                |  |
| Bill Pmt -Check                    | 11/09/2017                   | 1225         | NCFRPC                          |        | -85,315.18          | -85,315.18               |  |
| Bill Pmt -Check                    | 11/09/2017                   | 1223         | Florida Suncoast                |        | -1,500.00           | -86,815.18               |  |
| Bill Pmt -Check                    | 11/09/2017                   | 1226         | Two Tree, Inc.                  |        | -765.00<br>-250.00  | -87,580.18<br>-87,830.18 |  |
| Bill Pmt -Check                    | 11/09/2017                   | 1224         | JS Design Studio                |        |                     |                          |  |
| Total Checks and Payments          |                              |              |                                 |        | -87,830.18          | -87,830.18               |  |
| Total New Transactions             |                              |              |                                 |        | -87,830.18          | -87,830.18               |  |
| Ending Balance                     |                              |              |                                 |        | 20,075.41           | 34,809.30                |  |

| DEPOSITS AND OT | HER CREDITS |
|-----------------|-------------|
|-----------------|-------------|

|                    | mount    |
|--------------------|----------|
| 10/10 Deposit 2,0  | 00.00    |
| 10/13 Deposit 40,0 | 00.00 ✓  |
| 10/24 Deposit 1,0  | 00.00 √  |
| 10/25 Deposit 34,3 | 88.98V   |
| 10/31 Deposit 75,6 | 644.75 V |

# xxxxxxx2204 (Continued)

CHECKS IN NUMBER ORDER Amount Date 4,000.00 10/06 1,300.00 10/11 3,426.37 10/27 2,497.20 10/18 Amount Check No 30<u>0</u>.00 ✓ check No Date 1216 10/02 10/12 1206 3.84 / 1217 1207 470.00 ~ 1218 1208 10/04 935.00 🗸 1219 10/23 1209 4,000.00 < 3.83/10/25 1220 1214\* 10/02 1,298.26 / 1222\* 250.00/10/27 1215 10/16 \* Denotes missing check numbers