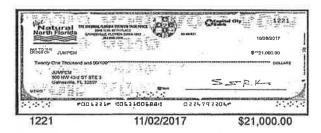

xxxxxxx2204 (Continued)

| Check No<br>1212<br>1221*<br>1223*<br>1225* | CHECKS IN NUMBER ORDER<br>Amount Date<br>2,609.23/11/15<br>21,000.00/11/17<br>1,500.00/11/27<br>85.315.18 | Check No<br>1226<br>1227<br>1228                                        |                                                                                   | Amount<br>765.00<br>10,500.00<br>604.24                                 |
|---------------------------------------------|-----------------------------------------------------------------------------------------------------------|-------------------------------------------------------------------------|-----------------------------------------------------------------------------------|-------------------------------------------------------------------------|
|                                             | 1212<br>1221*                                                                                             | Check No 2,609.23/11/15<br>1212 21,000.00/11/17<br>1223* 1,500.00/11/27 | Check No 2,609.23 11/15 1226 1221* 21,000.00 11/17 1227 1223* 1,500.00 11/27 1228 | Check No 1212 2,609.23 11/15 1226 1221* 1223* 21,000.00 11/17 1227 1228 |