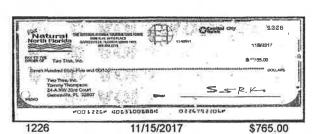

# xxxxxxx2204 (Continued)

CHECKS IN NUMBER ORDER Amount Date 4,000.00 10/06 1,300.00 10/11 3,426.37 10/27 2,497.20 10/18 Amount Check No 30<u>0</u>.00 ✓ check No Date 1216 10/02 10/12 1206 3.84 / 1217 1207 470.00 ~ 1218 1208 10/04 935.00 🗸 1219 10/23 1209 4,000.00 < 3.83/10/25 1220 1214\* 10/02 1,298.26 / 1222\* 250.00/10/27 1215 10/16 \* Denotes missing check numbers

xxxxxxx2204 (Continued)

| Check No<br>1212<br>1221*<br>1223*<br>1225* | CHECKS IN NUMBER ORDER<br>Amount Date<br>2,609.23/11/15<br>21,000.00/11/17<br>1,500.00/11/27<br>85.315.18 | Check No<br>1226<br>1227<br>1228                                        |                                                                                   | Amount<br>765.00<br>10,500.00<br>604.24                                 |
|---------------------------------------------|-----------------------------------------------------------------------------------------------------------|-------------------------------------------------------------------------|-----------------------------------------------------------------------------------|-------------------------------------------------------------------------|
|                                             | 1212<br>1221*                                                                                             | Check No 2,609.23/11/15<br>1212 21,000.00/11/17<br>1223* 1,500.00/11/27 | Check No 2,609.23 11/15 1226 1221* 21,000.00 11/17 1227 1223* 1,500.00 11/27 1228 | Check No 1212 2,609.23 11/15 1226 1221* 1223* 21,000.00 11/17 1227 1228 |