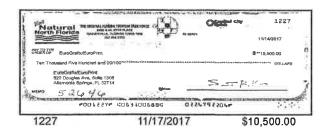

xxxxxxx2204 (Continued)

| Check No<br>1212<br>1221*<br>1223*<br>1225* | CHECKS IN NUMBER ORDER<br>Amount Date<br>2,609.23/11/15<br>21,000.00/11/17<br>1,500.00/11/27<br>85.315.18 | Check No<br>1226<br>1227<br>1228                                        |                                                                                   | Amount<br>765.00<br>10,500.00<br>604.24                                 |
|---------------------------------------------|-----------------------------------------------------------------------------------------------------------|-------------------------------------------------------------------------|-----------------------------------------------------------------------------------|-------------------------------------------------------------------------|
|                                             | 1212<br>1221*                                                                                             | Check No 2,609.23/11/15<br>1212 21,000.00/11/17<br>1223* 1,500.00/11/27 | Check No 2,609.23 11/15 1226 1221* 21,000.00 11/17 1227 1223* 1,500.00 11/27 1228 | Check No 1212 2,609.23 11/15 1226 1221* 1223* 21,000.00 11/17 1227 1228 |