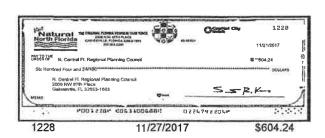

xxxxxxx2204 (Continued)

| Check No<br>1212<br>1221*<br>1223*<br>1225* | CHECKS IN NUMBER ORDER<br>Amount Date<br>2,609.23/11/15<br>21,000.00/11/17<br>1,500.00/11/27<br>85.315.18 | Check No<br>1226<br>1227<br>1228                                        |                                                                                   | Amount<br>765.00<br>10,500.00<br>604.24                                 |
|---------------------------------------------|-----------------------------------------------------------------------------------------------------------|-------------------------------------------------------------------------|-----------------------------------------------------------------------------------|-------------------------------------------------------------------------|
|                                             | 1212<br>1221*                                                                                             | Check No 2,609.23/11/15<br>1212 21,000.00/11/17<br>1223* 1,500.00/11/27 | Check No 2,609.23 11/15 1226 1221* 21,000.00 11/17 1227 1223* 1,500.00 11/27 1228 | Check No 1212 2,609.23 11/15 1226 1221* 1223* 21,000.00 11/17 1227 1228 |