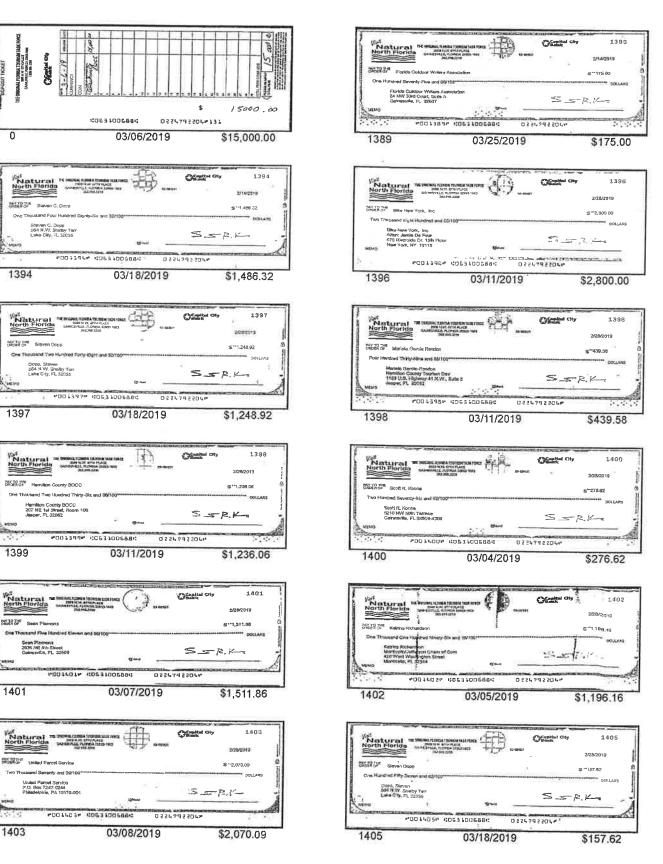

### The Original Florida Tourism Task Force Reconciliation Detail Cash in Bank - Capital City, Period Ending 03/29/2019

| Туре                               | Date                           | Num   | Name                  | Clr | Amount     | Balance    |
|------------------------------------|--------------------------------|-------|-----------------------|-----|------------|------------|
| Beginning Balance                  |                                |       |                       |     |            | 98,244.81  |
| Cleared Trans                      |                                |       |                       |     |            |            |
|                                    | id Payments - 20 i             | tems  |                       |     |            |            |
| Bill Pmt -Check                    | 02/14/2019                     | 1394  | Steven C. Dopp        | Х   | -1,486.32  | -1,486.32  |
| Bill Pmt -Check                    | 02/14/2019                     | 1389  | Florida Outdoor Writ  | Х   | -175.00    | -1,661.32  |
| Bill Pmt -Check                    | 02/28/2019                     | 1396  | Bike New York, Inc    | Х   | -2,800.00  | -4,461.32  |
| Bill Pmt -Check                    | 02/28/2019                     | 1403  | United Parcel Service | Х   | -2,070.09  | -6,531.41  |
| Bill Pmt -Check                    | 02/28/2019                     | 1401  | Plemons, Sean         | Х   | -1,511.86  | -8,043.27  |
| Bill Pmt -Check                    | 02/28/2019                     | 1397  | Dopp, Steven          | Х   | -1,248.92  | -9,292.19  |
| Bill Pmt -Check                    | 02/28/2019                     | 1399  | Hamilton County BO    | Х   | -1,236.06  | -10,528.25 |
| Bill Pmt -Check                    | 02/28/2019                     | 1402  | Richardson, Katrina   | Х   | -1,196.16  | -11,724.41 |
| Bill Pmt -Check                    | 02/28/2019                     | 1398  | Garcia-Rendon Mari    | Х   | -439.58    | -12,163.99 |
| Bill Pmt -Check                    | 02/28/2019                     | 1400  | Koons, Scott          | Х   | -276.62    | -12,440.61 |
| Bill Pmt -Check                    | 02/28/2019                     | 1405  | Dopp, Steven          | Х   | -157.62    | -12,598.23 |
| Bill Pmt -Check                    | 03/11/2019                     | 1406  | Blaine                | Х   | -362.40    | -12,960.63 |
| Bill Pmt -Check                    | 03/12/2019                     | 1412  | Worth International   | Х   | -6,878.00  | -19,838.63 |
| Bill Pmt -Check                    | 03/12/2019                     | 1409  | Player Expositions, I | Х   | -2,982.26  | -22,820.89 |
| Bill Pmt -Check                    | 03/12/2019                     | 1410  | Two Tree, Inc.        | Х   | -607.19    | -23,428,08 |
| Bill Pmt -Check                    | 03/12/2019                     | 1411  | United Parcel Service | Х   | -422.93    | -23,851.01 |
| Bill Pmt -Check                    | 03/14/2019                     | 1416  | Creamer Donna         | Х   | -4,400.00  | -28,251,01 |
|                                    | 03/14/2019                     | 1417  | Koons, Scott          | Х   | -55.00     | -28,306.01 |
| Bill Pmt -Check                    | 03/21/2019                     | 1414  | Two Tree, Inc.        | Х   | -3,899.19  | -32,205.20 |
| Bill Pmt -Check<br>Bill Pmt -Check | 03/21/2019                     | 1413  | Richardson, Katrina   | Х   | -1,196.16  | -33,401.36 |
|                                    | ks and Payments                |       |                       | -   | -33,401.36 | -33,401.36 |
|                                    | and Credits - 2 ite            | ms    |                       |     |            |            |
| Deposit                            | 03/06/2019                     |       |                       | Х   | 15,000.00  | 15,000.00  |
| Bill Pmt -Check                    | 03/22/2019                     |       | Two Tree, Inc.        | Х   | 0.00       | 15,000.00  |
| Total Depo                         | sits and Credits               |       |                       | 2   | 15,000.00  | 15,000.00  |
| Total Cleared                      | Transactions                   |       |                       | × . | -18,401.36 | -18,401.36 |
| Cleared Balance                    |                                |       |                       |     | -18,401.36 | 79,843.45  |
| Uncleared Tr                       | ansactions<br>nd Payments - 10 | items |                       |     |            |            |
| Bill Pmt -Check                    | 02/28/2019                     | 1404  | Watson, Pat           |     | -2,454.44  | -2,454.44  |
| Bill Pmt -Check                    | 03/12/2019                     | 1407  | Columbia County TDC   |     | -981.71    | -3,436.15  |
| Bill Pmt -Check                    | 03/12/2019                     | 1408  | Gray, Cody A.         |     | -549.03    | -3,985.18  |
| Bill Pmt -Check                    | 03/28/2019                     | 1421  | Southeast Tourism     |     | -8,545.00  | -12,530.18 |
| Bill Pmt -Check                    | 03/28/2019                     | 1420  | Richardson, Katrina   |     | -1,640.38  | -14,170.56 |
| Bill Pmt -Check                    | 03/28/2019                     | 1423  | Two Tree, Inc.        |     | -1,579.20  | -15,749.76 |
| Bill Pmt -Check                    | 03/28/2019                     | 1419  | Gromoll, Ron          |     | -1,408.71  | -17,158.47 |
| Bill Pmt -Check                    | 03/28/2019                     | 1422  | Steven C. Dopp        |     | -167.71    | -17,326.18 |
| Bill Pmt -Check                    | 03/28/2019                     | 1418  | Florida Department    |     | -61.25     | -17,387.43 |
| Bill Pmt -Check                    | 03/28/2019                     | 1424  | United Parcel Service | -   | -43.19     | -17,430.62 |
| Total Chec                         | ks and Payments                |       |                       | -   | -17,430.62 | -17,430.62 |
| Total Unclear                      | ed Transactions                |       |                       |     | -17,430.62 | -17,430.62 |
| Register Balance as                | of 03/29/2019                  |       |                       |     | -35,831.98 | 62,412.83  |
| New Transac                        | tions<br>nd Paymeπts - 7 if    | ams   |                       |     |            |            |
|                                    | 04/11/2019                     | 1426  | Creamer Donna         |     | -4,064.04  | -4,064.04  |
| Bill Pmt -Check                    | 04/11/2019                     | 1425  | Beach, Sandy          |     | -4,041.60  | -8,105.64  |
| Bill Pmt -Check                    | 04/11/2019                     | 1425  | Dopp, Steven          |     | -3,018.70  | -11,124.34 |
| Bill Pmt -Check                    | 04/11/2019                     | 1428  | Peavey, Teena 1       |     | -1,906.35  | -13,030.69 |
| Bill Pmt -Check                    | 04/11/2019                     | 1429  | Two Tree, Inc.        |     | -680.00    | -13,710.69 |
| Bill Pmt -Check                    | 04/11/2019                     | 1429  | United Parcel Service |     | -485.87    | -14,196.56 |
| Bill Pmt -Check<br>Bill Pmt -Check | 04/11/2019                     | 1431  | VisitFlorida          |     | -399.00    | -14,595.56 |
| Total Chec                         | ks and Payments                |       |                       |     | -14,595.56 | -14,595.56 |
| Total New Tra                      | ansactions                     |       |                       |     | -14,595.56 | -14,595.56 |
| Ending Balance                     |                                |       |                       |     | -50,427.54 | 47,817.27  |