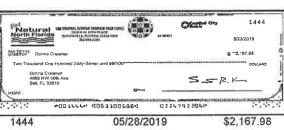

POSIT TROKET

0224792204

0224792204=

\$4,400.00

POD1436P (0631006884

1416

03/19/2019

\*00033-003\* \*205/25/20