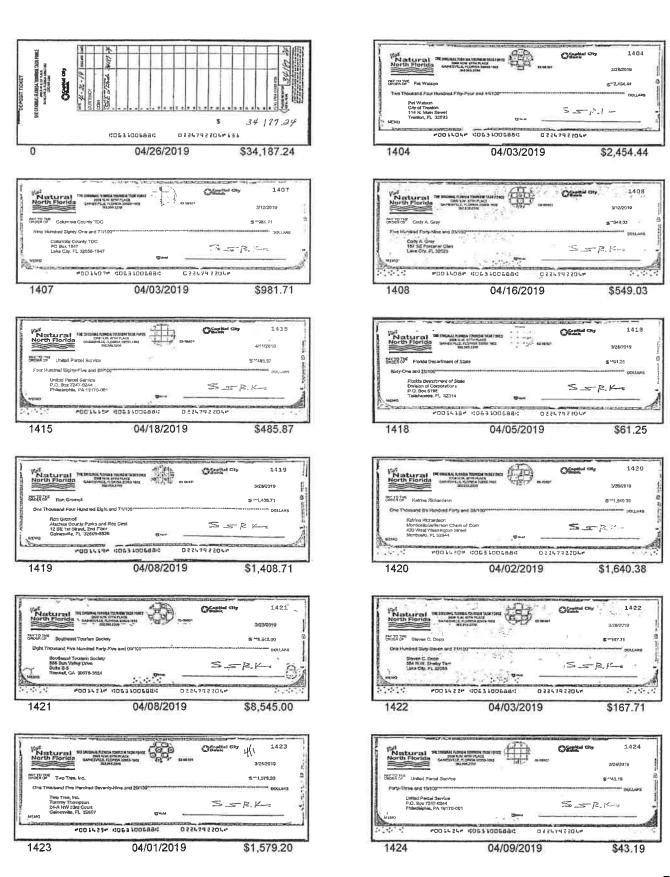

### The Original Florida Tourism Task Force Reconciliation Detail Cash in Bank - Capital City, Period Ending 03/29/2019

| Туре                               | Date                           | Num   | Name                  | Clr | Amount     | Balance    |
|------------------------------------|--------------------------------|-------|-----------------------|-----|------------|------------|
| Beginning Balance                  |                                |       |                       |     |            | 98,244.81  |
| Cleared Trans                      |                                |       |                       |     |            |            |
|                                    | id Payments - 20 i             | tems  |                       |     |            |            |
| Bill Pmt -Check                    | 02/14/2019                     | 1394  | Steven C. Dopp        | Х   | -1,486.32  | -1,486.32  |
| Bill Pmt -Check                    | 02/14/2019                     | 1389  | Florida Outdoor Writ  | Х   | -175.00    | -1,661.32  |
| Bill Pmt -Check                    | 02/28/2019                     | 1396  | Bike New York, Inc    | Х   | -2,800.00  | -4,461.32  |
| Bill Pmt -Check                    | 02/28/2019                     | 1403  | United Parcel Service | Х   | -2,070.09  | -6,531.41  |
| Bill Pmt -Check                    | 02/28/2019                     | 1401  | Plemons, Sean         | Х   | -1,511.86  | -8,043.27  |
| Bill Pmt -Check                    | 02/28/2019                     | 1397  | Dopp, Steven          | Х   | -1,248.92  | -9,292.19  |
| Bill Pmt -Check                    | 02/28/2019                     | 1399  | Hamilton County BO    | Х   | -1,236.06  | -10,528.25 |
| Bill Pmt -Check                    | 02/28/2019                     | 1402  | Richardson, Katrina   | Х   | -1,196.16  | -11,724.41 |
| Bill Pmt -Check                    | 02/28/2019                     | 1398  | Garcia-Rendon Mari    | Х   | -439.58    | -12,163.99 |
| Bill Pmt -Check                    | 02/28/2019                     | 1400  | Koons, Scott          | Х   | -276.62    | -12,440.61 |
| Bill Pmt -Check                    | 02/28/2019                     | 1405  | Dopp, Steven          | Х   | -157.62    | -12,598.23 |
| Bill Pmt -Check                    | 03/11/2019                     | 1406  | Blaine                | Х   | -362.40    | -12,960.63 |
| Bill Pmt -Check                    | 03/12/2019                     | 1412  | Worth International   | Х   | -6,878.00  | -19,838.63 |
| Bill Pmt -Check                    | 03/12/2019                     | 1409  | Player Expositions, I | Х   | -2,982.26  | -22,820.89 |
| Bill Pmt -Check                    | 03/12/2019                     | 1410  | Two Tree, Inc.        | Х   | -607.19    | -23,428,08 |
| Bill Pmt -Check                    | 03/12/2019                     | 1411  | United Parcel Service | Х   | -422.93    | -23,851.01 |
| Bill Pmt -Check                    | 03/14/2019                     | 1416  | Creamer Donna         | Х   | -4,400.00  | -28,251,01 |
|                                    | 03/14/2019                     | 1417  | Koons, Scott          | Х   | -55.00     | -28,306.01 |
| Bill Pmt -Check                    | 03/21/2019                     | 1414  | Two Tree, Inc.        | Х   | -3,899.19  | -32,205.20 |
| Bill Pmt -Check<br>Bill Pmt -Check | 03/21/2019                     | 1413  | Richardson, Katrina   | Х   | -1,196.16  | -33,401.36 |
|                                    | ks and Payments                |       |                       | -   | -33,401.36 | -33,401.36 |
|                                    | and Credits - 2 ite            | ms    |                       |     |            |            |
| Deposit                            | 03/06/2019                     |       |                       | Х   | 15,000.00  | 15,000.00  |
| Bill Pmt -Check                    | 03/22/2019                     |       | Two Tree, Inc.        | Х   | 0.00       | 15,000.00  |
| Total Depo                         | sits and Credits               |       |                       | 2   | 15,000.00  | 15,000.00  |
| Total Cleared                      | Transactions                   |       |                       | × . | -18,401.36 | -18,401.36 |
| Cleared Balance                    |                                |       |                       |     | -18,401.36 | 79,843.45  |
| Uncleared Tr                       | ansactions<br>nd Payments - 10 | items |                       |     |            |            |
| Bill Pmt -Check                    | 02/28/2019                     | 1404  | Watson, Pat           |     | -2,454.44  | -2,454.44  |
| Bill Pmt -Check                    | 03/12/2019                     | 1407  | Columbia County TDC   |     | -981.71    | -3,436.15  |
| Bill Pmt -Check                    | 03/12/2019                     | 1408  | Gray, Cody A.         |     | -549.03    | -3,985.18  |
| Bill Pmt -Check                    | 03/28/2019                     | 1421  | Southeast Tourism     |     | -8,545.00  | -12,530.18 |
| Bill Pmt -Check                    | 03/28/2019                     | 1420  | Richardson, Katrina   |     | -1,640.38  | -14,170.56 |
| Bill Pmt -Check                    | 03/28/2019                     | 1423  | Two Tree, Inc.        |     | -1,579.20  | -15,749.76 |
| Bill Pmt -Check                    | 03/28/2019                     | 1419  | Gromoll, Ron          |     | -1,408.71  | -17,158.47 |
| Bill Pmt -Check                    | 03/28/2019                     | 1422  | Steven C. Dopp        |     | -167.71    | -17,326.18 |
| Bill Pmt -Check                    | 03/28/2019                     | 1418  | Florida Department    |     | -61.25     | -17,387.43 |
| Bill Pmt -Check                    | 03/28/2019                     | 1424  | United Parcel Service | -   | -43.19     | -17,430.62 |
| Total Chec                         | ks and Payments                |       |                       | -   | -17,430.62 | -17,430.62 |
| Total Unclear                      | ed Transactions                |       |                       |     | -17,430.62 | -17,430.62 |
| Register Balance as                | of 03/29/2019                  |       |                       |     | -35,831.98 | 62,412.83  |
| New Transac                        | tions<br>nd Paymeπts - 7 if    | ams   |                       |     |            |            |
|                                    | 04/11/2019                     | 1426  | Creamer Donna         |     | -4,064.04  | -4,064.04  |
| Bill Pmt -Check                    | 04/11/2019                     | 1425  | Beach, Sandy          |     | -4,041.60  | -8,105.64  |
| Bill Pmt -Check                    | 04/11/2019                     | 1425  | Dopp, Steven          |     | -3,018.70  | -11,124.34 |
| Bill Pmt -Check                    | 04/11/2019                     | 1428  | Peavey, Teena 1       |     | -1,906.35  | -13,030.69 |
| Bill Pmt -Check                    | 04/11/2019                     | 1429  | Two Tree, Inc.        |     | -680.00    | -13,710.69 |
| Bill Pmt -Check                    | 04/11/2019                     | 1429  | United Parcel Service |     | -485.87    | -14,196.56 |
| Bill Pmt -Check<br>Bill Pmt -Check | 04/11/2019                     | 1431  | VisitFlorida          |     | -399.00    | -14,595.56 |
| Total Chec                         | ks and Payments                |       |                       |     | -14,595.56 | -14,595.56 |
| Total New Tra                      | ansactions                     |       |                       |     | -14,595.56 | -14,595.56 |
| Ending Balance                     |                                |       |                       |     | -50,427.54 | 47,817.27  |