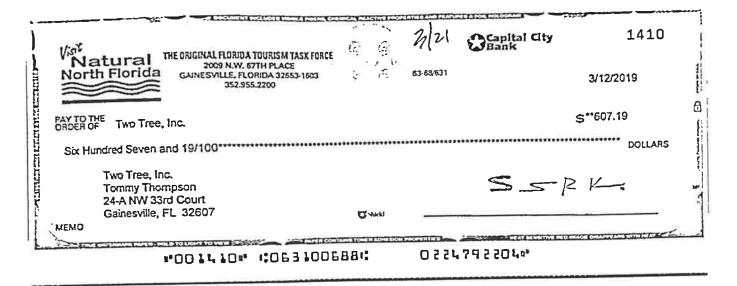

### The Original Florida Tourism Task Force Reconciliation Detail Cash in Bank - Capital City, Period Ending 03/29/2019

| Туре                               | Date                           | Num   | Name                  | Clr | Amount     | Balance    |
|------------------------------------|--------------------------------|-------|-----------------------|-----|------------|------------|
| Beginning Balance                  |                                |       |                       |     |            | 98,244.81  |
| Cleared Trans                      |                                |       |                       |     |            |            |
|                                    | id Payments - 20 i             | tems  |                       |     |            |            |
| Bill Pmt -Check                    | 02/14/2019                     | 1394  | Steven C. Dopp        | Х   | -1,486.32  | -1,486.32  |
| Bill Pmt -Check                    | 02/14/2019                     | 1389  | Florida Outdoor Writ  | Х   | -175.00    | -1,661.32  |
| Bill Pmt -Check                    | 02/28/2019                     | 1396  | Bike New York, Inc    | Х   | -2,800.00  | -4,461.32  |
| Bill Pmt -Check                    | 02/28/2019                     | 1403  | United Parcel Service | Х   | -2,070.09  | -6,531.41  |
| Bill Pmt -Check                    | 02/28/2019                     | 1401  | Plemons, Sean         | Х   | -1,511.86  | -8,043.27  |
| Bill Pmt -Check                    | 02/28/2019                     | 1397  | Dopp, Steven          | Х   | -1,248.92  | -9,292.19  |
| Bill Pmt -Check                    | 02/28/2019                     | 1399  | Hamilton County BO    | Х   | -1,236.06  | -10,528.25 |
| Bill Pmt -Check                    | 02/28/2019                     | 1402  | Richardson, Katrina   | Х   | -1,196.16  | -11,724.41 |
| Bill Pmt -Check                    | 02/28/2019                     | 1398  | Garcia-Rendon Mari    | Х   | -439.58    | -12,163.99 |
| Bill Pmt -Check                    | 02/28/2019                     | 1400  | Koons, Scott          | Х   | -276.62    | -12,440.61 |
| Bill Pmt -Check                    | 02/28/2019                     | 1405  | Dopp, Steven          | Х   | -157.62    | -12,598.23 |
| Bill Pmt -Check                    | 03/11/2019                     | 1406  | Blaine                | Х   | -362.40    | -12,960.63 |
| Bill Pmt -Check                    | 03/12/2019                     | 1412  | Worth International   | Х   | -6,878.00  | -19,838.63 |
| Bill Pmt -Check                    | 03/12/2019                     | 1409  | Player Expositions, I | Х   | -2,982.26  | -22,820.89 |
| Bill Pmt -Check                    | 03/12/2019                     | 1410  | Two Tree, Inc.        | Х   | -607.19    | -23,428,08 |
| Bill Pmt -Check                    | 03/12/2019                     | 1411  | United Parcel Service | Х   | -422.93    | -23,851.01 |
| Bill Pmt -Check                    | 03/14/2019                     | 1416  | Creamer Donna         | Х   | -4,400.00  | -28,251,01 |
|                                    | 03/14/2019                     | 1417  | Koons, Scott          | Х   | -55.00     | -28,306.01 |
| Bill Pmt -Check                    | 03/21/2019                     | 1414  | Two Tree, Inc.        | Х   | -3,899.19  | -32,205.20 |
| Bill Pmt -Check<br>Bill Pmt -Check | 03/21/2019                     | 1413  | Richardson, Katrina   | Х   | -1,196.16  | -33,401.36 |
|                                    | ks and Payments                |       |                       | -   | -33,401.36 | -33,401.36 |
|                                    | and Credits - 2 ite            | ms    |                       |     |            |            |
| Deposit                            | 03/06/2019                     |       |                       | Х   | 15,000.00  | 15,000.00  |
| Bill Pmt -Check                    | 03/22/2019                     |       | Two Tree, Inc.        | Х   | 0.00       | 15,000.00  |
| Total Depo                         | sits and Credits               |       |                       | 2   | 15,000.00  | 15,000.00  |
| Total Cleared                      | Transactions                   |       |                       | × . | -18,401.36 | -18,401.36 |
| Cleared Balance                    |                                |       |                       |     | -18,401.36 | 79,843.45  |
| Uncleared Tr                       | ansactions<br>nd Payments - 10 | items |                       |     |            |            |
| Bill Pmt -Check                    | 02/28/2019                     | 1404  | Watson, Pat           |     | -2,454.44  | -2,454.44  |
| Bill Pmt -Check                    | 03/12/2019                     | 1407  | Columbia County TDC   |     | -981.71    | -3,436.15  |
| Bill Pmt -Check                    | 03/12/2019                     | 1408  | Gray, Cody A.         |     | -549.03    | -3,985.18  |
| Bill Pmt -Check                    | 03/28/2019                     | 1421  | Southeast Tourism     |     | -8,545.00  | -12,530.18 |
| Bill Pmt -Check                    | 03/28/2019                     | 1420  | Richardson, Katrina   |     | -1,640.38  | -14,170.56 |
| Bill Pmt -Check                    | 03/28/2019                     | 1423  | Two Tree, Inc.        |     | -1,579.20  | -15,749.76 |
| Bill Pmt -Check                    | 03/28/2019                     | 1419  | Gromoll, Ron          |     | -1,408.71  | -17,158.47 |
| Bill Pmt -Check                    | 03/28/2019                     | 1422  | Steven C. Dopp        |     | -167.71    | -17,326.18 |
| Bill Pmt -Check                    | 03/28/2019                     | 1418  | Florida Department    |     | -61.25     | -17,387.43 |
| Bill Pmt -Check                    | 03/28/2019                     | 1424  | United Parcel Service | -   | -43.19     | -17,430.62 |
| Total Chec                         | ks and Payments                |       |                       | -   | -17,430.62 | -17,430.62 |
| Total Unclear                      | ed Transactions                |       |                       |     | -17,430.62 | -17,430.62 |
| Register Balance as                | of 03/29/2019                  |       |                       |     | -35,831.98 | 62,412.83  |
| New Transac                        | tions<br>nd Paymeπts - 7 if    | ams   |                       |     |            |            |
|                                    | 04/11/2019                     | 1426  | Creamer Donna         |     | -4,064.04  | -4,064.04  |
| Bill Pmt -Check                    | 04/11/2019                     | 1425  | Beach, Sandy          |     | -4,041.60  | -8,105.64  |
| Bill Pmt -Check                    | 04/11/2019                     | 1425  | Dopp, Steven          |     | -3,018.70  | -11,124.34 |
| Bill Pmt -Check                    | 04/11/2019                     | 1428  | Peavey, Teena 1       |     | -1,906.35  | -13,030.69 |
| Bill Pmt -Check                    | 04/11/2019                     | 1429  | Two Tree, Inc.        |     | -680.00    | -13,710.69 |
| Bill Pmt -Check                    | 04/11/2019                     | 1429  | United Parcel Service |     | -485.87    | -14,196.56 |
| Bill Pmt -Check<br>Bill Pmt -Check | 04/11/2019                     | 1431  | VisitFlorida          |     | -399.00    | -14,595.56 |
| Total Chec                         | ks and Payments                |       |                       |     | -14,595.56 | -14,595.56 |
| Total New Tra                      | ansactions                     |       |                       |     | -14,595.56 | -14,595.56 |
| Ending Balance                     |                                |       |                       |     | -50,427.54 | 47,817.27  |