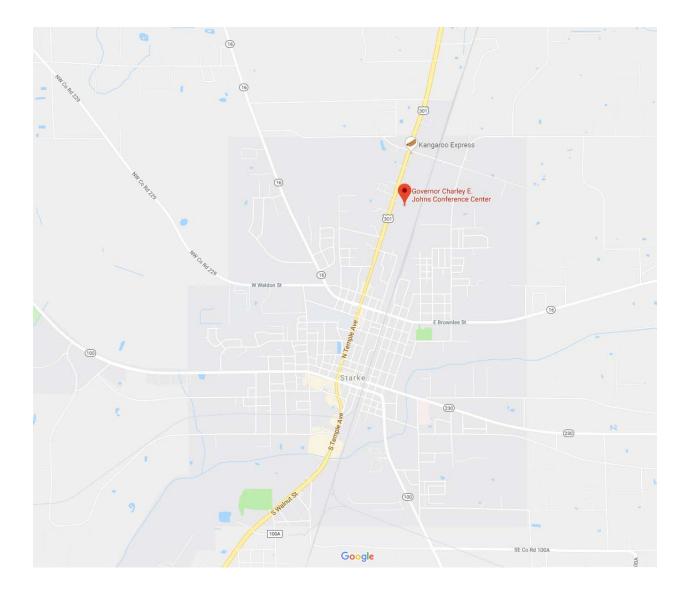

## **MEETING NOTICE**

There will be a meeting of the Original Florida Tourism Task Force on July 18, 2019. The meeting will be held at the Governor Charley E. Johns Conference Center, 1610 North Temple Avenue, Starke, Florida, beginning at 10:00 a.m.

(Location Map on Back)

Governor Charley E. Johns Conference Center 1610 North Temple Avenue Starke, FL 32091

The Original Florida

TOURISM TASK FORCE Meeting Agenda

| Governor Charley E. Johns Conference Center | July 18, 2019        |
|---------------------------------------------|----------------------|
| 1610 North Temple Avenue, Starke, FL        | Thursday, 10:00 a.m. |
| Bradford County                             |                      |