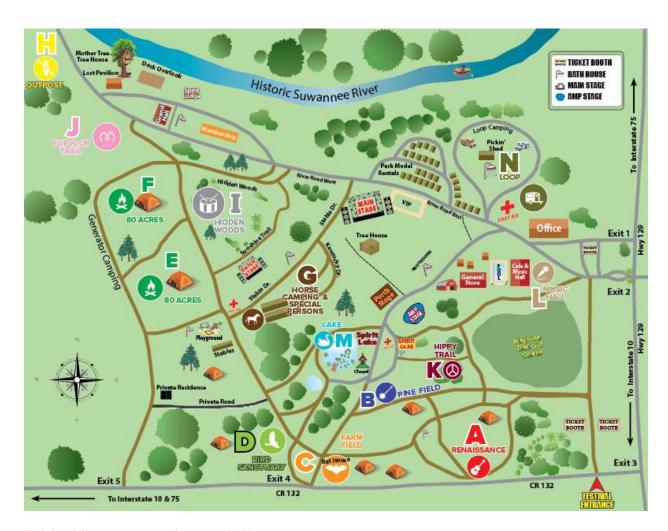

### **MEETING NOTICE**

There will be a hybrid meeting of the Original Florida Tourism Task Force on August 17, 2023. The meeting will be held in-person at the Spirit of Suwannee Music Park & Campground, 3076 95th Drive, Live Oak, Florida, beginning at 10:00 a.m. and via communications media technology.

LINK: https://meet.goto.com/553925741

DIAL IN NUMBER: **Toll Free 1.877.309.2073** 

CONFERENCE CODE: **553-925-741** 

Spirit of Suwannee Music Park & Campground 3076 95th Drive Live Oak, Florida

#### TOURISM TASK FORCE Meeting Agenda

Spirit of Suwannee Music Park & Campground 3076 95th Drive, Live Oak, FL and Via Communications Media Technology August 17, 2023 Thursday, 10:00 a.m.

|      |     | P.                                                                                                                                                                                                                                                                                                            | AGE NO.  |
|------|-----|---------------------------------------------------------------------------------------------------------------------------------------------------------------------------------------------------------------------------------------------------------------------------------------------------------------|----------|
| I.   | Cal | l to Order, Introductions                                                                                                                                                                                                                                                                                     |          |
| II.  | Apj | proval of Agenda                                                                                                                                                                                                                                                                                              | 3        |
| III. | App | proval of July 20, 2023 Meeting Minutes                                                                                                                                                                                                                                                                       | 5        |
| IV.  | Old | Business                                                                                                                                                                                                                                                                                                      |          |
|      | A.  | Committee Reports                                                                                                                                                                                                                                                                                             |          |
|      |     | 1. Finance Committee                                                                                                                                                                                                                                                                                          |          |
|      |     | <ul> <li>a. Monthly Financial Report Review and Approval -<br/>June 30, 2023</li> </ul>                                                                                                                                                                                                                       | 7        |
|      |     | 2. Nominating Committee                                                                                                                                                                                                                                                                                       |          |
|      | B.  | Fiscal Year 2022-23 Regional Rural Development Grant                                                                                                                                                                                                                                                          | 25       |
|      |     | <ol> <li>Website</li> <li>e-newsletter</li> <li>Domestic Travel Shows</li> <li>Advertising Campaign</li> <li>Scholarships - Florida Governor's Conference on Tourism</li> <li>Professional Organization Memberships</li> <li>Approval of Second Quarter Report and Reimbursement Submittal Package</li> </ol> | ge 27    |
|      | C.  | VISIT FLORIDA                                                                                                                                                                                                                                                                                                 |          |
|      |     | 1. Monthly Report                                                                                                                                                                                                                                                                                             |          |
|      | D.  | Staff Items                                                                                                                                                                                                                                                                                                   |          |
|      | E.  | Other Old Business                                                                                                                                                                                                                                                                                            |          |
|      |     | <ol> <li>Update Task Force Member Contact Information</li> <li>Task Force 2023 Meeting Schedule and County Assignments</li> </ol>                                                                                                                                                                             | 43<br>47 |