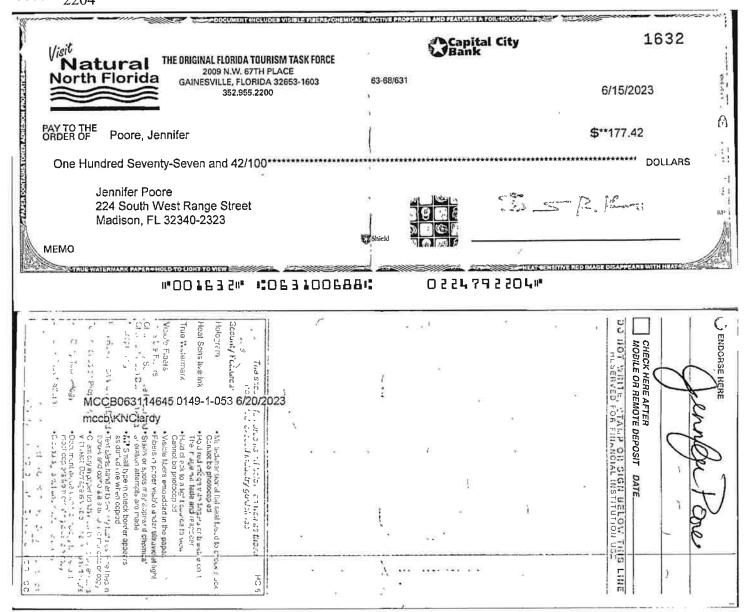

Jennifer Poore, Madison County

Teena Peavey, Suwannee County, Treasurer

Sandy Beach, Taylor County

### The Original Florida Tourism Task Force Reconciliation Detail

Cash in Bank - Capital City, Period Ending 06/30/2023

| Туре                | Date              | Num  | Name                 | Clr            | Amount    | Balance    |
|---------------------|-------------------|------|----------------------|----------------|-----------|------------|
| Beginning Balance   |                   |      |                      |                |           | 144,894.32 |
| Cleared Trans       | sactions          |      |                      |                |           |            |
| Checks an           | id Payments - 4 i | tems |                      |                |           |            |
| Bill Pmt -Check     | 05/19/2023        | 1629 | Southeast Tourism    | Χ              | -3,100.00 | -3,100.00  |
| Bill Pmt -Check     | 06/15/2023        | 1631 | McCallister, Kay     | Χ              | -281.30   | -3,381.30  |
| Bill Pmt -Check     | 06/15/2023        | 1630 | Colton, Craig        | Χ              | -219.57   | -3,600.87  |
| Bill Pmt -Check     | 06/15/2023        | 1632 | Poore, Jennifer      | X              | -177.42   | -3,778.29  |
| Total Chec          | ks and Payments   |      |                      |                | -3,778.29 | -3,778.29  |
| Total Cleared       | Transactions      |      |                      |                | -3,778.29 | -3,778.29  |
| Cleared Balance     |                   |      |                      |                | -3,778.29 | 141,116.03 |
| Uncleared Tra       |                   |      |                      |                |           |            |
|                     | ıd Payments - 2 i |      |                      |                |           |            |
| Bill Pmt -Check     | 08/11/2022        | 1596 | Colton, Craig        |                | -235.02   | -235.02    |
| Bill Pmt -Check     | 06/29/2023        | 1633 | VisitFlorida         | 3 <del>-</del> | -449.00   | -684.02    |
| Total Chec          | ks and Payments   |      |                      | e e            | -684.02   | -684.02    |
| Total Uncleare      | ed Transactions   |      |                      |                | -684.02   | -684.02    |
| Register Balance as | of 06/30/2023     |      |                      |                | -4,462.31 | 140,432.01 |
| New Transac         |                   |      |                      |                |           |            |
|                     | nd Payments - 6 i |      |                      |                |           |            |
| Bill Pmt -Check     | 07/13/2023        | 1635 | VisitFlorida         |                | -750.00   | -750.00    |
| Bill Pmt -Check     | 07/13/2023        | 1634 | North Central Florid |                | -495.00   | -1,245.00  |
| Bill Pmt -Check     | 07/28/2023        | 1638 | VisitFlorida         |                | -449.00   | -1,694.00  |
| Bill Pmt -Check     | 07/28/2023        | 1636 | Auto-Owners Insura   |                | -442.00   | -2,136.00  |
| Bill Pmt -Check     | 07/28/2023        | 1639 | Yeatter, Lauren      |                | -293.33   | -2,429.33  |
| Bill Pmt -Check     | 07/28/2023        | 1637 | Koons, Scott         | 72             | -250.00   | -2,679.33  |
| Total Chec          | ks and Payments   |      |                      |                | -2,679.33 | -2,679.33  |
| Total New Tra       | insactions        |      |                      |                | -2,679.33 | -2,679.33  |
| Ending Balance      |                   |      |                      | 75             | -7,141.64 | 137,752.68 |

Check Number: 1631 Posted Date: 6/21/2023

Tourism Task Force \*\*\*\*\*2204

**Amount: \$-177.42** 

**Statement Description:** Check

Check Number: 1632 Posted Date: 6/21/2023