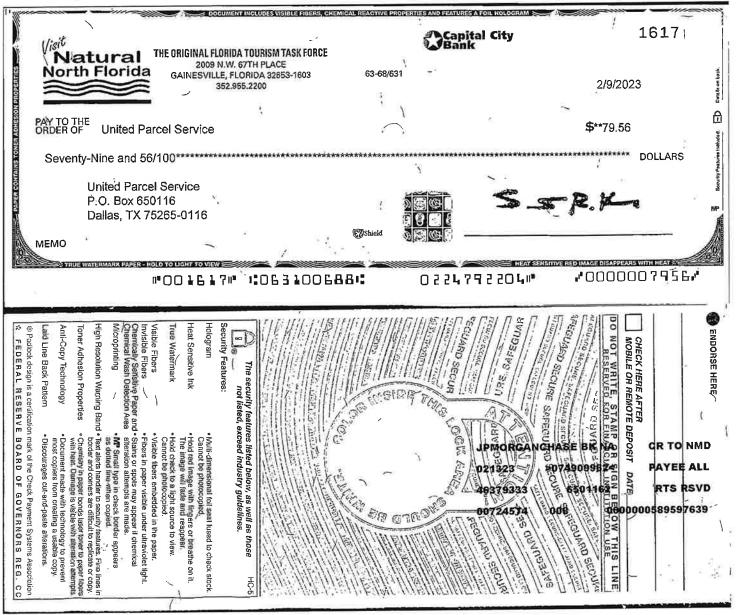

### Cash in Bank - Capital City, Period Ending 02/28/2023

| Туре                          | Date                            | Num        | Name                  | Cir | Amount     | Balance    |
|-------------------------------|---------------------------------|------------|-----------------------|-----|------------|------------|
| Beginning Balance             |                                 |            |                       |     |            | 193,686.32 |
| Cleared Trans                 | actions                         |            |                       |     |            |            |
| Checks and                    | d Payments - 8 it               | ems        |                       |     |            |            |
| Bill Pmt -Check               | 01/26/2023                      | 1615       | VisitFlorida          | х   | -6,578.00  | -6,578.00  |
| Bill Pmt -Check               | 01/26/2023                      | 1612       | JUMPEM, LLC           | х   | -6,000.00  | -12,578.00 |
| Bill Pmt -Check               | 02/09/2023                      | 1618       | VisitFlorida          | х   | -9,000.00  | -21,578.00 |
| Bill Pmt -Check               | 02/09/2023                      | 1616       | Koons, Scott          | х   | -318.94    | -21,896.94 |
| Bill Pmt -Check               | 02/09/2023                      | 1617       | United Parcel Service | Х   | -79.56     | -21,976.50 |
| Bill Pmt -Check               | 02/23/2023                      | 1620       | Creamer Donna         | х   | -2,000.00  | -23,976.50 |
| Bill Pmt -Check               | 02/23/2023                      | 1619       | McCallister, Russ     | х   | -1,765.25  | -25,741.75 |
| Bill Pmt -Check               | 02/23/2023                      | 1621       | N Central FL Region   | х   | -109.09    | -25,850.84 |
| Total Check                   | s and Payments                  |            |                       |     | -25,850.84 | -25,850.84 |
| Deposits ar                   | nd Credits - 2 ite              | ms         |                       |     |            |            |
| Deposit                       | 02/02/2022                      |            | Original Florida Tour | Х   | 243.94     | 243.94     |
| Bill Pmt -Check               | 08/11/2022                      | 1597       | Perdue, Danielle      | х   | 0.00       | 243.94     |
| Total Depos                   | its and Credits                 |            |                       |     | 243.94     | 243.94     |
| Total Cleared T               | ransactions                     |            |                       |     | -25,606.90 | -25,606.90 |
| Cleared Balance               |                                 |            |                       |     | -25,606.90 | 168,079.42 |
| Uncleared Tra                 | nsactions                       |            |                       |     |            |            |
| Checks and                    | Payments - 2 it                 | ems        |                       |     |            |            |
| Bill Pmt -Check               | 08/11/2022                      | 1596       | Colton, Craig         |     | -235.02    | -235.02    |
| Bill Pmt -Check               | 02/23/2023                      | 1622       | Unicomm, LLC          |     | -6,590.00  | -6,825.02  |
| Total Check                   | s and Payments                  |            |                       |     | -6,825.02  | -6,825.02  |
| Total Uncleared               | d Transactions                  |            |                       |     | -6,825.02  | -6,825.02  |
| Register Balance as o         | of 02/28/2023                   |            |                       |     | -32,431.92 | 161,254.40 |
| New Transacti                 |                                 |            |                       |     |            |            |
| Checks and<br>Bill Pmt -Check | I Payments - 1 it<br>03/09/2023 | em<br>1623 | Richardson, Katrina   |     | -2,027.32  | -2,027.32  |
| Total Check                   | s and Payments                  |            |                       |     | -2,027.32  | -2,027.32  |
| Total New Tran                | sactions                        |            |                       |     | -2,027.32  | -2,027.32  |
| Ending Balance                |                                 |            |                       |     | -34,459.24 | 159,227.08 |
| -                             |                                 |            |                       |     |            |            |