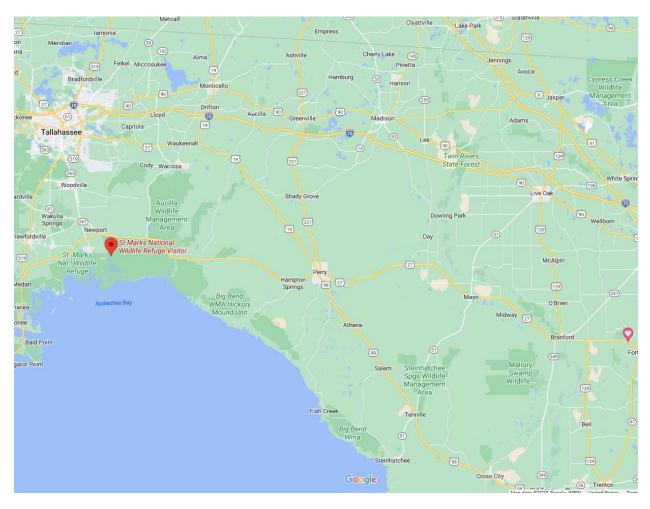

# **MEETING NOTICE**

There will be a meeting of the Original Florida Tourism Task Force on May 18, 2023. The meeting will be held at the St. Marks National Wildlife Refuge and Visitor Center, 1255 Lighthouse Road, St. Marks, Florida, beginning at 11:00 a.m.

St. Marks National Wildlife Refuge and Visitor Center 1255 Lighthouse Road St. Marks, FL 32355