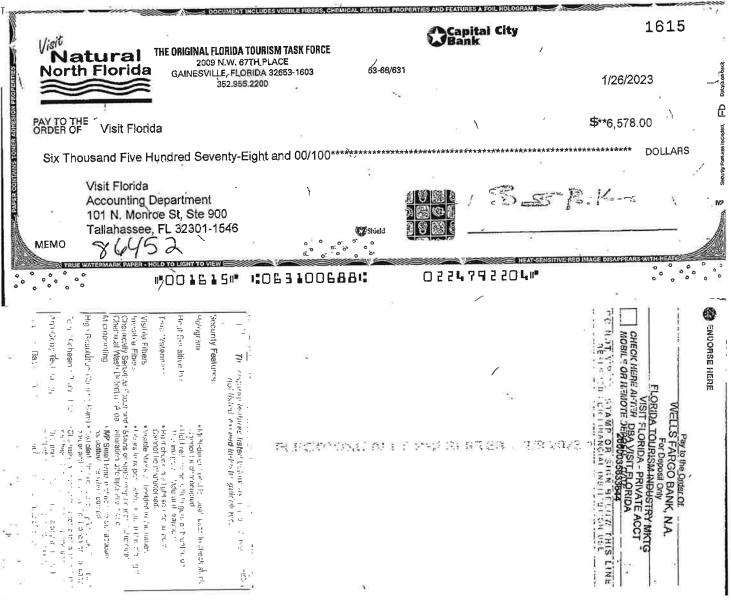

### Cash in Bank - Capital City, Period Ending 02/28/2023

| Туре                          | Date                            | Num        | Name                  | Cir | Amount     | Balance    |
|-------------------------------|---------------------------------|------------|-----------------------|-----|------------|------------|
| Beginning Balance             |                                 |            |                       |     |            | 193,686.32 |
| Cleared Trans                 | actions                         |            |                       |     |            |            |
| Checks and                    | d Payments - 8 it               | ems        |                       |     |            |            |
| Bill Pmt -Check               | 01/26/2023                      | 1615       | VisitFlorida          | х   | -6,578.00  | -6,578.00  |
| Bill Pmt -Check               | 01/26/2023                      | 1612       | JUMPEM, LLC           | х   | -6,000.00  | -12,578.00 |
| Bill Pmt -Check               | 02/09/2023                      | 1618       | VisitFlorida          | х   | -9,000.00  | -21,578.00 |
| Bill Pmt -Check               | 02/09/2023                      | 1616       | Koons, Scott          | х   | -318.94    | -21,896.94 |
| Bill Pmt -Check               | 02/09/2023                      | 1617       | United Parcel Service | Х   | -79.56     | -21,976.50 |
| Bill Pmt -Check               | 02/23/2023                      | 1620       | Creamer Donna         | х   | -2,000.00  | -23,976.50 |
| Bill Pmt -Check               | 02/23/2023                      | 1619       | McCallister, Russ     | х   | -1,765.25  | -25,741.75 |
| Bill Pmt -Check               | 02/23/2023                      | 1621       | N Central FL Region   | х   | -109.09    | -25,850.84 |
| Total Check                   | s and Payments                  |            |                       |     | -25,850.84 | -25,850.84 |
| Deposits ar                   | nd Credits - 2 ite              | ms         |                       |     |            |            |
| Deposit                       | 02/02/2022                      |            | Original Florida Tour | Х   | 243.94     | 243.94     |
| Bill Pmt -Check               | 08/11/2022                      | 1597       | Perdue, Danielle      | х   | 0.00       | 243.94     |
| Total Depos                   | its and Credits                 |            |                       |     | 243.94     | 243.94     |
| Total Cleared T               | ransactions                     |            |                       |     | -25,606.90 | -25,606.90 |
| Cleared Balance               |                                 |            |                       |     | -25,606.90 | 168,079.42 |
| Uncleared Tra                 | nsactions                       |            |                       |     |            |            |
| Checks and                    | Payments - 2 it                 | ems        |                       |     |            |            |
| Bill Pmt -Check               | 08/11/2022                      | 1596       | Colton, Craig         |     | -235.02    | -235.02    |
| Bill Pmt -Check               | 02/23/2023                      | 1622       | Unicomm, LLC          |     | -6,590.00  | -6,825.02  |
| Total Check                   | s and Payments                  |            |                       |     | -6,825.02  | -6,825.02  |
| Total Uncleared               | d Transactions                  |            |                       |     | -6,825.02  | -6,825.02  |
| Register Balance as o         | of 02/28/2023                   |            |                       |     | -32,431.92 | 161,254.40 |
| New Transacti                 |                                 |            |                       |     |            |            |
| Checks and<br>Bill Pmt -Check | I Payments - 1 it<br>03/09/2023 | em<br>1623 | Richardson, Katrina   |     | -2,027.32  | -2,027.32  |
| Total Check                   | s and Payments                  |            |                       |     | -2,027.32  | -2,027.32  |
| Total New Tran                | sactions                        |            |                       |     | -2,027.32  | -2,027.32  |
| Ending Balance                |                                 |            |                       |     | -34,459.24 | 159,227.08 |
| -                             |                                 |            |                       |     |            |            |

#### CHECKING ACCOUNT

| Account M<br>Previous<br>1 Dec | Balance<br>posits/Credits<br>ecks/Debits<br>Charges<br>Paid     | NESS<br>XXXXXX2204<br>193,686.32<br>243.94<br>25,850.84<br>.00<br>.00<br>168,079.42 | Images<br>Statement Date:<br>Days in this St<br>Avg Ledger Bala<br>Avg Collected I | 8<br>s 2/01/23 thru 2/28/23<br>tatement Period 28<br>ance 179,911.55<br>Balance 179,911.55 |
|--------------------------------|-----------------------------------------------------------------|-------------------------------------------------------------------------------------|------------------------------------------------------------------------------------|--------------------------------------------------------------------------------------------|
| Date<br>2/02                   | Description<br>Credit Back Item                                 | DEPOSITS AND 07                                                                     | A                                                                                  | nount<br>43.94                                                                             |
| 2/07<br>2/10<br>2/10<br>2/14   | Check No<br>1612<br>1615*<br>1616<br>1617<br>5 missing check nu | CHECKS IN NUMBE<br>Amount<br>6,000.00<br>6,578.00<br>318.94<br>79.56<br>mbers       | Date Check No<br>2/16 161<br>2/24 161                                              | 8 9,000.00<br>9 1,765.25<br>0 2,000.00                                                     |