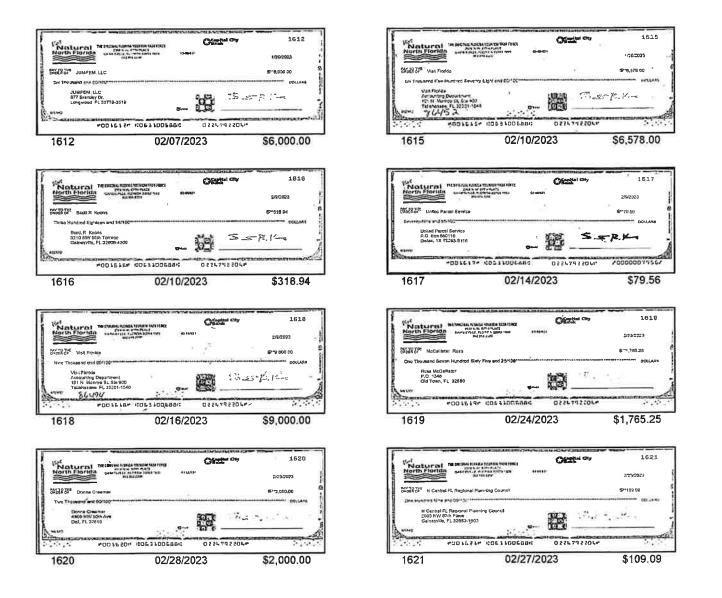

### Cash in Bank - Capital City, Period Ending 02/28/2023

| Туре                          | Date                            | Num        | Name                  | Cir | Amount     | Balance    |
|-------------------------------|---------------------------------|------------|-----------------------|-----|------------|------------|
| Beginning Balance             |                                 |            |                       |     |            | 193,686.32 |
| Cleared Trans                 | actions                         |            |                       |     |            |            |
| Checks and                    | d Payments - 8 it               | ems        |                       |     |            |            |
| Bill Pmt -Check               | 01/26/2023                      | 1615       | VisitFlorida          | х   | -6,578.00  | -6,578.00  |
| Bill Pmt -Check               | 01/26/2023                      | 1612       | JUMPEM, LLC           | х   | -6,000.00  | -12,578.00 |
| Bill Pmt -Check               | 02/09/2023                      | 1618       | VisitFlorida          | х   | -9,000.00  | -21,578.00 |
| Bill Pmt -Check               | 02/09/2023                      | 1616       | Koons, Scott          | х   | -318.94    | -21,896.94 |
| Bill Pmt -Check               | 02/09/2023                      | 1617       | United Parcel Service | Х   | -79.56     | -21,976.50 |
| Bill Pmt -Check               | 02/23/2023                      | 1620       | Creamer Donna         | х   | -2,000.00  | -23,976.50 |
| Bill Pmt -Check               | 02/23/2023                      | 1619       | McCallister, Russ     | х   | -1,765.25  | -25,741.75 |
| Bill Pmt -Check               | 02/23/2023                      | 1621       | N Central FL Region   | х   | -109.09    | -25,850.84 |
| Total Check                   | s and Payments                  |            |                       |     | -25,850.84 | -25,850.84 |
| Deposits ar                   | nd Credits - 2 ite              | ms         |                       |     |            |            |
| Deposit                       | 02/02/2022                      |            | Original Florida Tour | Х   | 243.94     | 243.94     |
| Bill Pmt -Check               | 08/11/2022                      | 1597       | Perdue, Danielle      | х   | 0.00       | 243.94     |
| Total Depos                   | its and Credits                 |            |                       |     | 243.94     | 243.94     |
| Total Cleared T               | ransactions                     |            |                       |     | -25,606.90 | -25,606.90 |
| Cleared Balance               |                                 |            |                       |     | -25,606.90 | 168,079.42 |
| Uncleared Tra                 | nsactions                       |            |                       |     |            |            |
| Checks and                    | Payments - 2 it                 | ems        |                       |     |            |            |
| Bill Pmt -Check               | 08/11/2022                      | 1596       | Colton, Craig         |     | -235.02    | -235.02    |
| Bill Pmt -Check               | 02/23/2023                      | 1622       | Unicomm, LLC          |     | -6,590.00  | -6,825.02  |
| Total Check                   | s and Payments                  |            |                       |     | -6,825.02  | -6,825.02  |
| Total Uncleared               | d Transactions                  |            |                       |     | -6,825.02  | -6,825.02  |
| Register Balance as o         | of 02/28/2023                   |            |                       |     | -32,431.92 | 161,254.40 |
| New Transacti                 |                                 |            |                       |     |            |            |
| Checks and<br>Bill Pmt -Check | I Payments - 1 it<br>03/09/2023 | em<br>1623 | Richardson, Katrina   |     | -2,027.32  | -2,027.32  |
| Total Check                   | s and Payments                  |            |                       |     | -2,027.32  | -2,027.32  |
| Total New Tran                | sactions                        |            |                       |     | -2,027.32  | -2,027.32  |
| Ending Balance                |                                 |            |                       |     | -34,459.24 | 159,227.08 |
| -                             |                                 |            |                       |     |            |            |

#### CHECKING ACCOUNT

| Account M<br>Previous<br>1 Dec | Balance<br>posits/Credits<br>ecks/Debits<br>Charges<br>Paid     | NESS<br>XXXXXX2204<br>193,686.32<br>243.94<br>25,850.84<br>.00<br>.00<br>168,079.42 | Images<br>Statement Date:<br>Days in this St<br>Avg Ledger Bala<br>Avg Collected I | 8<br>s 2/01/23 thru 2/28/23<br>tatement Period 28<br>ance 179,911.55<br>Balance 179,911.55 |
|--------------------------------|-----------------------------------------------------------------|-------------------------------------------------------------------------------------|------------------------------------------------------------------------------------|--------------------------------------------------------------------------------------------|
| Date<br>2/02                   | Description<br>Credit Back Item                                 | DEPOSITS AND 07                                                                     | A                                                                                  | nount<br>43.94                                                                             |
| 2/07<br>2/10<br>2/10<br>2/14   | Check No<br>1612<br>1615*<br>1616<br>1617<br>5 missing check nu | CHECKS IN NUMBE<br>Amount<br>6,000.00<br>6,578.00<br>318.94<br>79.56<br>mbers       | Date Check No<br>2/16 161<br>2/24 161                                              | 8 9,000.00<br>9 1,765.25<br>0 2,000.00                                                     |