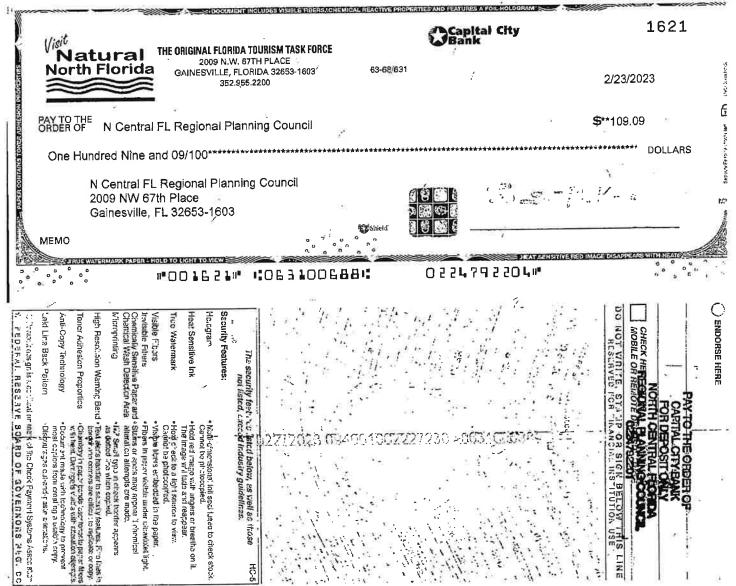

### Cash in Bank - Capital City, Period Ending 02/28/2023

| Туре                          | Date                            | Num        | Name                  | Cir | Amount     | Balance    |
|-------------------------------|---------------------------------|------------|-----------------------|-----|------------|------------|
| Beginning Balance             |                                 |            |                       |     |            | 193,686.32 |
| Cleared Trans                 | actions                         |            |                       |     |            |            |
| Checks and                    | d Payments - 8 it               | ems        |                       |     |            |            |
| Bill Pmt -Check               | 01/26/2023                      | 1615       | VisitFlorida          | х   | -6,578.00  | -6,578.00  |
| Bill Pmt -Check               | 01/26/2023                      | 1612       | JUMPEM, LLC           | х   | -6,000.00  | -12,578.00 |
| Bill Pmt -Check               | 02/09/2023                      | 1618       | VisitFlorida          | х   | -9,000.00  | -21,578.00 |
| Bill Pmt -Check               | 02/09/2023                      | 1616       | Koons, Scott          | х   | -318.94    | -21,896.94 |
| Bill Pmt -Check               | 02/09/2023                      | 1617       | United Parcel Service | Х   | -79.56     | -21,976.50 |
| Bill Pmt -Check               | 02/23/2023                      | 1620       | Creamer Donna         | х   | -2,000.00  | -23,976.50 |
| Bill Pmt -Check               | 02/23/2023                      | 1619       | McCallister, Russ     | х   | -1,765.25  | -25,741.75 |
| Bill Pmt -Check               | 02/23/2023                      | 1621       | N Central FL Region   | х   | -109.09    | -25,850.84 |
| Total Check                   | s and Payments                  |            |                       |     | -25,850.84 | -25,850.84 |
| Deposits ar                   | nd Credits - 2 ite              | ms         |                       |     |            |            |
| Deposit                       | 02/02/2022                      |            | Original Florida Tour | Х   | 243.94     | 243.94     |
| Bill Pmt -Check               | 08/11/2022                      | 1597       | Perdue, Danielle      | х   | 0.00       | 243.94     |
| Total Depos                   | its and Credits                 |            |                       |     | 243.94     | 243.94     |
| Total Cleared T               | ransactions                     |            |                       |     | -25,606.90 | -25,606.90 |
| Cleared Balance               |                                 |            |                       |     | -25,606.90 | 168,079.42 |
| Uncleared Tra                 | nsactions                       |            |                       |     |            |            |
| Checks and                    | Payments - 2 it                 | ems        |                       |     |            |            |
| Bill Pmt -Check               | 08/11/2022                      | 1596       | Colton, Craig         |     | -235.02    | -235.02    |
| Bill Pmt -Check               | 02/23/2023                      | 1622       | Unicomm, LLC          |     | -6,590.00  | -6,825.02  |
| Total Check                   | s and Payments                  |            |                       |     | -6,825.02  | -6,825.02  |
| Total Uncleared               | d Transactions                  |            |                       |     | -6,825.02  | -6,825.02  |
| Register Balance as o         | of 02/28/2023                   |            |                       |     | -32,431.92 | 161,254.40 |
| New Transacti                 |                                 |            |                       |     |            |            |
| Checks and<br>Bill Pmt -Check | I Payments - 1 it<br>03/09/2023 | em<br>1623 | Richardson, Katrina   |     | -2,027.32  | -2,027.32  |
| Total Check                   | s and Payments                  |            |                       |     | -2,027.32  | -2,027.32  |
| Total New Tran                | sactions                        |            |                       |     | -2,027.32  | -2,027.32  |
| Ending Balance                |                                 |            |                       |     | -34,459.24 | 159,227.08 |
| -                             |                                 |            |                       |     |            |            |