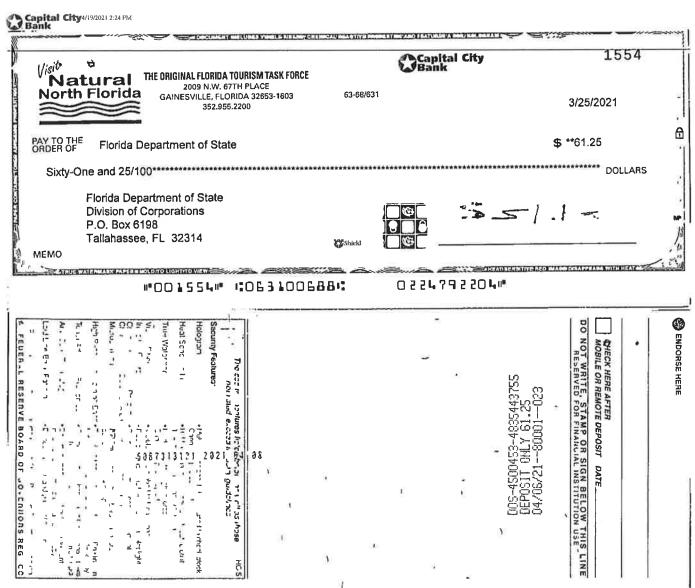

# The Original Florida Tourism Task Force Reconciliation Detail

Cash in Bank - Capital City, Period Ending 04/30/2021

| Туре                            | Date             | Num   | Name                 | Clr | Amount             | Balance    |
|---------------------------------|------------------|-------|----------------------|-----|--------------------|------------|
| Beginning Balance Cleared Trans |                  | -     |                      |     |                    | 162,130.01 |
|                                 | d Payments - 2 i | tems  |                      |     |                    |            |
| Bill Pmt -Check                 | 03/25/2021       | 1554  | Florida Department   | Х   | -61.25             | -61.25     |
| Check                           | 04/26/2021       | 100-7 | Capital City Bank    | X   | -19.36             | -80.61     |
| Total Check                     | ks and Payments  |       |                      |     | -80.61             | -80.61     |
| Total Cleared                   | _                |       |                      | =   | -80.61             | -80.61     |
| Cleared Balance                 |                  |       |                      | -   | -80.61             | 162,049.40 |
| Register Balance as             | of 04/30/2021    |       |                      | -   | -80.61             | 162,049.40 |
| New Transact                    | tions            |       |                      |     |                    |            |
| Checks an                       | d Payments - 2 i |       |                      |     | 500.00             | -560.00    |
| Bill Pmt -Check                 | 05/06/2021       | 1557  | Southeast Tourism    |     | -560.00<br>-175.00 | -735.00    |
| Bill Pmt -Check                 | 05/06/2021       | 1556  | Florida Outdoor Writ | -   | -175.00            | -700.00    |
| Total Checl                     | ks and Payments  |       |                      |     | -735.00            | -735.00    |
| Total New Tra                   | nsactions        |       |                      |     | -735.00            | -735.00    |
| Ending Balance                  |                  |       |                      |     | -815.61            | 161,314.40 |