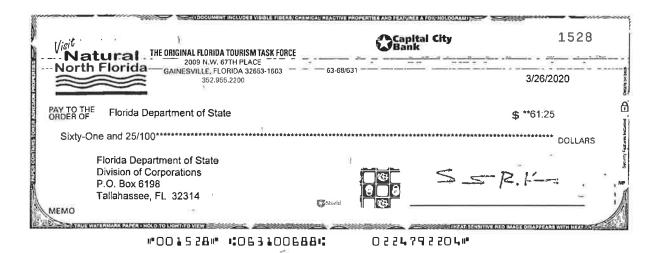

### The Original Florida Tourism Task Force Reconciliation Detail

Cash in Bank - Capital City, Period Ending 04/30/2020

| Туре                | Date               | Num  | Name                                    | Clr | Amount    | Balance    |
|---------------------|--------------------|------|-----------------------------------------|-----|-----------|------------|
| Beginning Balance   | e                  |      | ) ===================================== |     |           | 147,582.37 |
| Cleared Tran        |                    |      |                                         |     |           |            |
| Checks a            | nd Payments - 5 if | tems |                                         |     |           | 0 100 51   |
| Bill Pmt -Check     | 02/27/2020         | 1516 | Taylor, Dawn                            | Х   | -2,403.54 | -2,403.54  |
| Bill Pmt -Check     | . 03/19/2020       | 1527 | Williams, Phyllis                       | Х   | -2,164.89 | -4,568.43  |
| Bill Pmt -Check     | 03/26/2020         | 1528 | Florida Department                      | Х   | -61.25    | -4,629.68  |
| Bill Pmt -Check     | 03/26/2020         | 1529 | United Parcel Service                   | Х   | -14.93    | -4,644.61  |
| Check               | 04/24/2020         | 1020 | Capital City Bank                       | Х   | -22.23    | -4,666.84  |
| Total Che           | cks and Payments   |      |                                         |     | -4,666.84 | -4,666.84  |
| Total Cleared       | l Transactions     |      |                                         |     | -4,666.84 | -4,666.84  |
| Cleared Balance     |                    |      |                                         | ^   | -4,666.84 | 142,915.53 |
| Register Balance as | s of 04/30/2020    |      |                                         |     | -4,666.84 | 142,915.53 |
| Ending Balance      |                    |      |                                         |     | -4,666.84 | 142,915.53 |