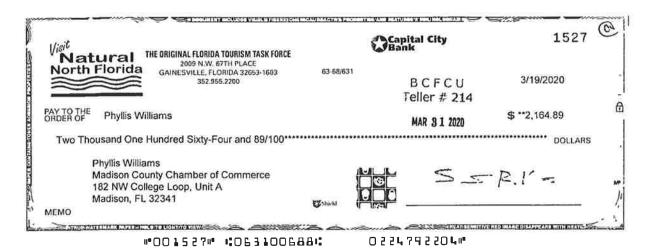

### The Original Florida Tourism Task Force Reconciliation Detail

Cash in Bank - Capital City, Period Ending 04/30/2020

| Туре                | Date               | Num  | Name                                    | Clr | Amount    | Balance    |
|---------------------|--------------------|------|-----------------------------------------|-----|-----------|------------|
| Beginning Balance   | e                  |      | ) ===================================== |     |           | 147,582.37 |
| Cleared Tran        |                    |      |                                         |     |           |            |
| Checks a            | nd Payments - 5 if | tems |                                         |     |           | 0 100 51   |
| Bill Pmt -Check     | 02/27/2020         | 1516 | Taylor, Dawn                            | Х   | -2,403.54 | -2,403.54  |
| Bill Pmt -Check     | . 03/19/2020       | 1527 | Williams, Phyllis                       | Х   | -2,164.89 | -4,568.43  |
| Bill Pmt -Check     | 03/26/2020         | 1528 | Florida Department                      | Х   | -61.25    | -4,629.68  |
| Bill Pmt -Check     | 03/26/2020         | 1529 | United Parcel Service                   | Х   | -14.93    | -4,644.61  |
| Check               | 04/24/2020         | 1020 | Capital City Bank                       | Х   | -22.23    | -4,666.84  |
| Total Che           | cks and Payments   |      |                                         |     | -4,666.84 | -4,666.84  |
| Total Cleared       | l Transactions     |      |                                         |     | -4,666.84 | -4,666.84  |
| Cleared Balance     |                    |      |                                         | ^   | -4,666.84 | 142,915.53 |
| Register Balance as | s of 04/30/2020    |      |                                         |     | -4,666.84 | 142,915.53 |
| Ending Balance      |                    |      |                                         |     | -4,666.84 | 142,915.53 |