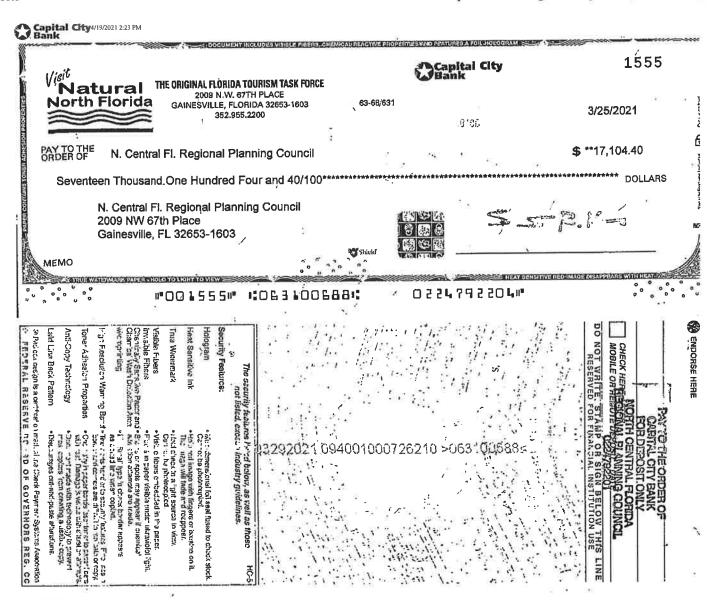

xxxxxxx2204 (Continued)

CHECKS IN NUMBER ORDER

Amount Check No Date 3/29 1555 \* Denotes missing check numbers 17,104.40

DAILY BALANCE INFORMATION

Balance Date Balance Date 3/25 3/29 72,933.12 179,254.20 179,234.41 162,130.01 3/01 3/19

----END OF STATEMENT-----

Amount: \$-17,104.40 Statement Description: Check Check Number: 1555 Posted Date: 3/29/2021 Type: Debid Status: Posted