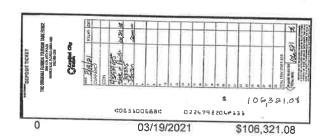

### The Original Florida Tourism Task Force Reconciliation Summary Cash in Bank - Capital City, Period Ending 03/31/2021

|                                                                                                    | Mar 31, 21               |            |
|----------------------------------------------------------------------------------------------------|--------------------------|------------|
| Beginning Balance Cleared Transactions Checks and Payments - 2 items Deposits and Credits - 1 item | -17,124.19<br>106,321.08 | 72,933.12  |
| Total Cleared Transactions                                                                         | 89,196.89                | 1          |
| Cleared Balance                                                                                    |                          | 162,130.01 |
| Uncleared Transactions<br>Checks and Payments - 1 item                                             | -61.25                   |            |
| Total Uncleared Transactions                                                                       | -61.25                   |            |
| Register Balance as of 03/31/2021                                                                  |                          | 162,068.76 |
| Ending Balance                                                                                     |                          | 162,068.76 |

### The Original Florida Tourism Task Force Reconciliation Detail

Cash in Bank - Capital City, Period Ending 03/31/2021

| Туре                                 | Date                                            | Num                 | Name                        | Clr    | Amount               | Balance                  |
|--------------------------------------|-------------------------------------------------|---------------------|-----------------------------|--------|----------------------|--------------------------|
| Beginning Balance<br>Cleared Tra     | nsactions                                       |                     |                             |        |                      | 72,933.12                |
| Checks a<br>Bill Pmt -Check<br>Check | nd Payments - 2 i<br>03/25/2021<br>03/25/2021   | <b>tems</b><br>1555 | NCFRPC<br>Capital City Bank | X<br>X | -17,104.40<br>-19.79 | -17,104.40<br>-17,124.19 |
| Total Che                            | cks and Payments                                |                     |                             |        | -17,124.19           | -17,124.19               |
| Deposits<br>Deposit                  | and Credits - 1 its<br>03/19/2021               | em                  |                             | X      | 106,321.08           | 106,321.08               |
| Total Dep                            | osits and Credits                               |                     |                             |        | 106,321.08           | 106,321.08               |
| Total Cleared                        | d Transactions                                  |                     |                             |        | 89,196.89            | 89,196.89                |
| Cleared Balance                      |                                                 |                     |                             |        | 89,196.89            | 162,130.01               |
|                                      | ransactions<br>and Payments - 1 i<br>03/25/2021 | tém<br>1554         | Florida Department          |        | -61,25               | -61.25                   |
| Total Che                            | cks and Payments                                |                     |                             |        | -61.25               | -61.25                   |
| Total Unclea                         | red Transactions                                |                     |                             |        | -61.25               | -61.25                   |
| Register Balance a                   | s of 03/31/2021                                 |                     |                             | _      | 89,135.64            | 162,068.76               |
| Ending Balance                       |                                                 |                     |                             |        | 89,135.64            | 162,068.76               |

|              |                        | DEPOSITS AND OTHER CREDITS |
|--------------|------------------------|----------------------------|
| Date<br>3/19 | Description<br>Deposit | Amount<br>106,321.08       |
|              |                        |                            |