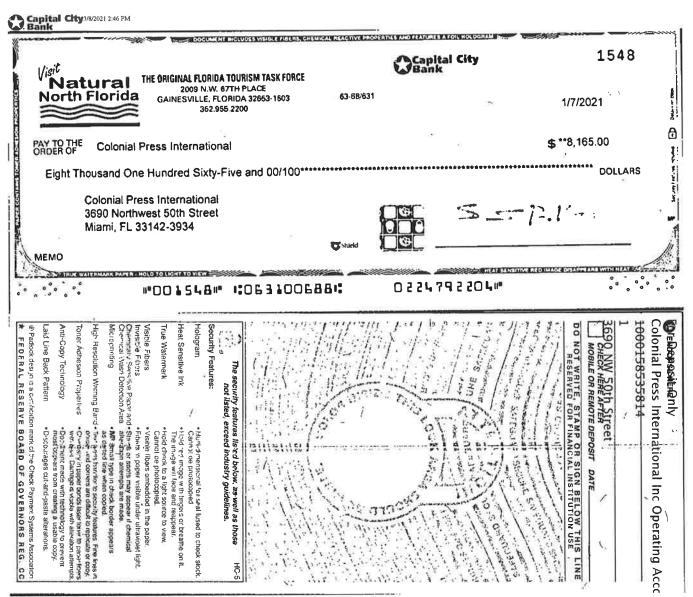

1/01 142,167.35 1/06 133,439.10 1/15 132,274.10

1/04 141,742.35 1/11 125,274.10 1/25 132,253.73

-----END OF STATEMENT-----

Page 3 of 3

| Val.                                                                                | 228 CHAIR MORGINA                                   | OH       | ital City      | 1548         |  |
|-------------------------------------------------------------------------------------|-----------------------------------------------------|----------|----------------|--------------|--|
| North Florida GARLIVICE                                                             | CONCRETED INTO                                      | 427      | - 5            | 1/7/2021     |  |
| PAY 10 118 Colonial Press Internation                                               | prak                                                |          |                | \$ "B 185 00 |  |
| Eight Thousand One Hundred Sixty                                                    | First and ED107************************************ |          | ************** | DOLLARS      |  |
| Colonial Press Internations<br>3690 Northwest 50th Street<br>Marris, Ft. 33142 3934 | •                                                   | a je     | 5 <u>-</u> :-  | 72-175:      |  |
| utna                                                                                | ~~~                                                 | Author . |                |              |  |
| **DO1548                                                                            | - 100 3 100 0 8 8 C                                 | 0.554    | 792204         | # # P        |  |
|                                                                                     |                                                     | 2021     |                | \$8,165,00   |  |

Amount: 3-8,165,00 Statement Description: Check Check Number: 1548 Posted Date: 1/11/2021 Type: Debit Status: Posted