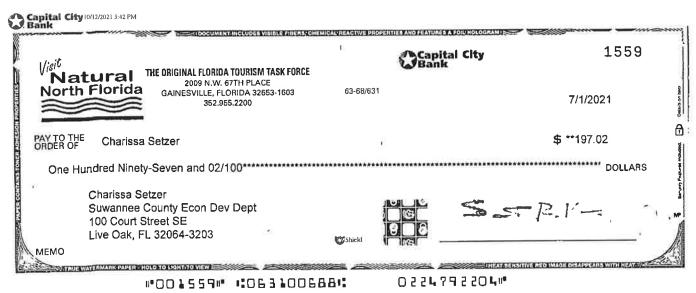

## The Original Florida Tourism Task Force Reconciliation Detail

Cash in Bank - Capital City, Period Ending 08/31/2021

| Type               | Date               | Num  | Name              | Clr        | Amount    | Balance     |
|--------------------|--------------------|------|-------------------|------------|-----------|-------------|
|                    |                    |      |                   | -          |           | 150,501.49  |
| Beginning Balance  | 9                  |      |                   |            |           |             |
| Cleared Tran       | sactions           |      |                   |            |           |             |
| Checks a           | nd Payments - 3 it | tems | O. L Obserings    | X          | -197.02   | -197.02     |
| Bill Pmt -Check    | 07/01/2021         | 1559 | Setzer Charissa   | x          | -1.350.00 | -1,547.02   |
| Bill Pmt -Check    | 08/05/2021         | 1565 | South Shore Media | x          | -18.46    | -1,565.48   |
| Check              | 08/25/2021         |      | Capital City Bank | ^ ==       |           |             |
| Total Obser        | also and Doymonts  |      |                   |            | -1,565.48 | -1,565.48   |
|                    | cks and Payments   |      |                   | -          | -1,565.48 | -1,565.48   |
| Total Cleared      | l Transactions     |      |                   | -          |           | 4.40.000.04 |
| Cleared Balance    |                    |      |                   |            | -1,565.48 | 148,936.01  |
| Uncleared T        | ransactions        | 4    |                   |            |           |             |
|                    | nd Payments - 2 i  | tems | Gromoll, Ron      |            | -687.68   | -687.68     |
| Bill Pmt -Check    | 07/15/2021         | 1562 | Colton, Craig     |            | -796.07   | -1,483.75   |
| Bill Pmt -Check    | 08/17/2021         | 1566 | Collon, Graig     |            |           | 4 400 75    |
| Total Che          | cks and Payments   |      |                   |            | -1,483.75 | -1,483.75   |
|                    | red Transactions   |      |                   |            | -1,483.75 | -1,483.75   |
| l Olai Olicical    | led Transactions   |      |                   | -          | 2.040.22  | 147,452.26  |
| Register Balance a | s of 08/31/2021    |      |                   | C=         | -3,049.23 |             |
| Ending Balance     |                    |      |                   | 9 <u>-</u> | -3,049.23 | 147,452.26  |

OTHER DEBITS

8/25

Date

Description\_

Account Analysis Charge

CHECKS IN NUMBER ØRDER
Amount Date Check No
197.02 8/17 1565\*

1,350.00

1559 \* Denotes missing check numbers

Amount: \$-197,02 Statement Description: Check Check Number: 1559 Posted Date: 8/23/2021 Type: Debit Status: Posted

CHECK HEBE AFTER

MOBILE OR REWOTE DEPOSIT DATE

100 NOT WHITE. STAND OR SIGN BELOW THIS LINE
ARESERVE PAY TO THE ORDER OF TUTION USE