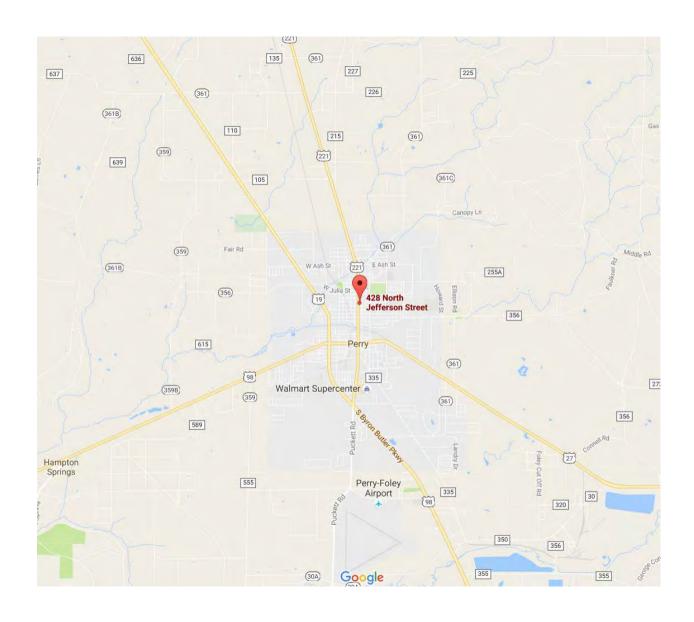

### **MEETING NOTICE**

There will be a meeting of the Original Florida Tourism Task Force on November 16, 2017. The meeting will be held at the Perry-Taylor County Chamber of Commerce, 428 North Jefferson Street, Perry, Florida, beginning at 10:00 a.m.

(Location Map on Back)