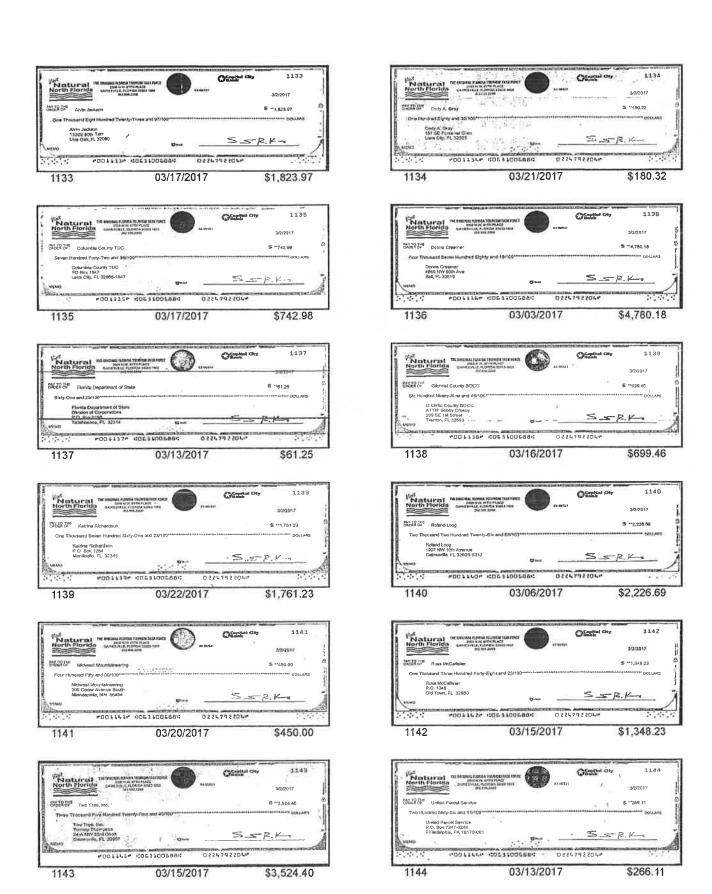

# The Original Florida Tourism Task Force Reconciliation Detail Cash in Bank - Capital City, Period Ending 03/31/2017

| Туре                               | Date                           | Num     | Name                                    | Clr | Amount     | Balance    |
|------------------------------------|--------------------------------|---------|-----------------------------------------|-----|------------|------------|
| Beginning Balance                  |                                |         |                                         |     |            | 68,314.77  |
| Cleared Tran                       | sactions                       |         |                                         |     |            |            |
|                                    | nd Payments - 1                |         | Danie Common                            | Х   | -4,780.18  | -4,780.18  |
| Bill Pmt -Check                    | 03/02/2017                     | 1136    | Donna Creamer                           | x   | -3,524.40  | -8,304.58  |
| Bill Pmt -Check                    | 03/02/2017                     | 1143    | Two Tree, Inc.                          | x   | -2,226.69  | -10,531.27 |
| Bill Pmt -Check                    | 03/02/2017                     | 1140    | LoogR                                   | x   | -1,823.97  | -12,355.24 |
| Bill Pmt -Check                    | 03/02/2017                     | 1133    | Alvin Jackson                           | x   | -1,761.23  | -14.116.47 |
| Bill Pmt -Check                    | 03/02/2017                     | 1139    | Katrina Richardson                      | x   | -1,348.23  | -15,464.70 |
| Bill Pmt -Check                    | 03/02/2017                     | 1142    | Russ McCallister                        | x   | -742.98    | -16,207.68 |
| Bill Pmt -Check                    | 03/02/2017                     | 1135    | Columbia County T                       | x   | -699,46    | -16,907.14 |
| Bill Pmt -Check                    | 03/02/2017                     | 1138    | Gilchrist County BO                     | x   | -450.00    | -17,357.14 |
| Bill Pmt -Check                    | 03/02/2017                     | 1141    | Midwest Mountaine                       | x   | -266.11    | -17,623.25 |
| Bill Pmt -Check                    | 03/02/2017                     | 1144    | United Parcel Service                   | x   | -180.32    | -17,803.57 |
| Bill Pmt -Check                    | 03/02/2017                     | 1134    | Cody A. Gray                            | x   | -61.25     | -17,864.82 |
| Bill Pmt -Check                    | 03/02/2017                     | 1137    | Florida Department                      | x   | -55.00     | -17,919.82 |
| Bill Pmt -Check                    | 03/02/2017                     | 1145    | VisitFlorida                            | x   | -450.00    | -18,369.82 |
| Bill Pmt -Check                    | 03/16/2017                     | 1146    | Helinger Advertising                    | x   | -230.11    | -18,599.93 |
| Bill Pmt -Check                    | 03/16/2017<br>03/24/2017       | 1149    | United Parcel Service Capital City Bank | X   | -20.98     | -18,620.91 |
| Check Total Chec                   | cks and Payment                | 's      | Oapital Oily Dalin                      |     | -18,620.91 | -18,620.91 |
|                                    |                                | .5      |                                         |     | -18,620.91 | -18,620.91 |
| Total Cleared                      | Transactions                   |         |                                         |     |            |            |
| Cleared Balance                    |                                |         |                                         |     | -18,620.91 | 49,693.86  |
| Uncleared T                        | ransactions<br>nd Payments - 1 | 2 itams |                                         |     |            |            |
|                                    | 01/05/2017                     | 1108    | The Freeman Com                         |     | -109.83    | -109.83    |
| Bill Pmt -Check                    | 03/16/2017                     | 1148    | Worth International                     |     | -6,680.00  | -6,789.83  |
| Bill Pmt -Check                    | 03/16/2017                     | 1147    | Marketing Mud                           |     | -538.00    | -7,327.83  |
| Bill Pmt -Check                    | 03/30/2017                     | 1155    | Southeast Tourism                       |     | -10,810.00 | -18,137.83 |
| Bill Pmt -Check                    | 03/30/2017                     | 1158    | VisitFlorida                            |     | -5,060.00  | -23,197.83 |
| Bill Pmt -Check                    | 03/30/2017                     | 1151    | Donna Creamer                           |     | -4,592.65  | -27,790.48 |
| Bill Pmt -Check                    | 03/30/2017                     | 1153    | LoogR                                   |     | -4,096.37  | -31,886.85 |
| Bill Pmt -Check                    | 03/30/2017                     | 1152    | Gilchrist County BO                     |     | -3,086.96  | -34,973.81 |
| Bill Pmt -Check                    |                                | 1150    | Dawn Taylor                             |     | -2,186.56  | -37,160.37 |
| Bill Pmt -Check                    | 03/30/2017                     | 1156    | Two Tree, Inc.                          |     | -1,324.56  | -38,484.93 |
| Bill Pmt -Check                    | 03/30/2017                     | 1154    | Russ McCallister                        |     | -817.54    | -39,302.47 |
| Bill Pmt -Check<br>Bill Pmt -Check | 03/30/2017<br>03/30/2017       | 1157    | United Parcel Service                   |     | -156.34    | -39,458.81 |
|                                    | cks and Payment                | ts      |                                         |     | -39,458.81 | -39,458.81 |
|                                    | red Transactions               |         |                                         |     | -39,458.81 | -39,458.81 |
|                                    |                                |         |                                         |     | -58,079.72 | 10,235.05  |
| Register Balance a                 | 18 01 03/3 1/2017              |         |                                         |     | -58,079.72 | 10,235.05  |
| Ending Balance                     |                                |         |                                         | 9   | -00,010.12 | ,          |