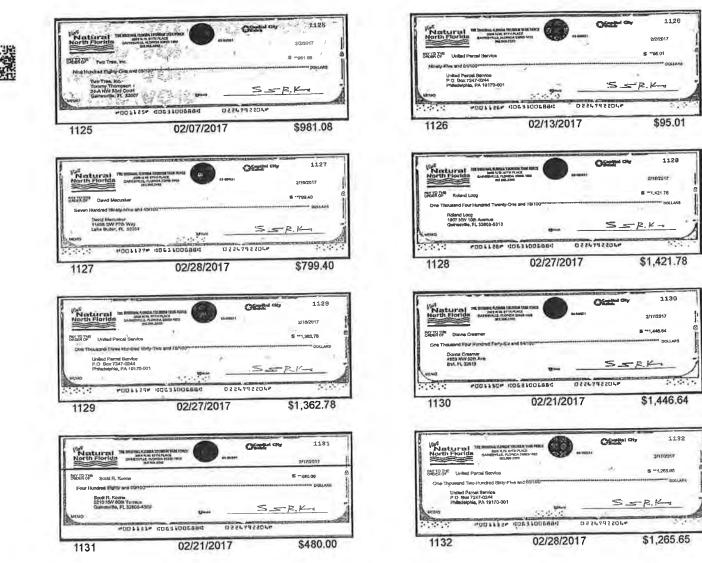

The Task Force requested additional information regarding Tack Force check number 1131. Mr. Dopp stated he would provide the requested information at the next Task Force meeting.

The Task Force requested an overview of administration costs and Regional Planning Council charges made to the Task Force to be presented at the April Task Force meeting.

### The Original Florida Tourism Task Force **Balance Sheet**

As of February 28, 2017

|                                                                                                             | Feb 28, 17                                   |
|-------------------------------------------------------------------------------------------------------------|----------------------------------------------|
| ASSETS<br>Current Assets<br>Checking/Savings                                                                | 68,204.94                                    |
| Cash in Bank - Capital City                                                                                 |                                              |
| Total Checking/Savings                                                                                      | 68,204.94                                    |
| Accounts Receivable<br>Accounts Receivable                                                                  | 23,806.21                                    |
| Total Accounts Receivable                                                                                   | 23,806.21                                    |
| Other Current Assets<br>Prepaid Expense<br>Prepaid Registration Fees<br>Prepaid Travel<br>Undeposited Funds | 3,137.00<br>8,372.50<br>700.00<br>-73,929.30 |
| Total Other Current Assets                                                                                  | -61,719.80                                   |
| Total Current Assets                                                                                        | 30,291.35                                    |
| TOTAL ASSETS                                                                                                | 30,291.35                                    |
| LIABILITIES & EQUITY<br>Liabilities<br>Current Liabilities<br>Accounts Payable<br>Accounts Payable          | 31,100.94                                    |
| Total Accounts Payable                                                                                      | 31,100.94                                    |
| Other Current Liabilities<br>Contract Advance<br>Due to NCFRPC                                              | 35,000.00                                    |
| Total Other Current Liabilities                                                                             | 45,000.00                                    |
| Total Current Liabilities                                                                                   | 76,100.94                                    |
| Total Liabilities                                                                                           | 76,100.94                                    |
| Equity<br>Unrestricted Earnings<br>Net Income                                                               | 63,868.94<br>-109,678.53                     |
| Total Equity                                                                                                | -45,809.59                                   |
| TOTAL LIABILITIES & EQUITY                                                                                  | 30,291.35                                    |

# The Original Florida Tourism Task Force Reconciliation Summary Cash in Bank - Capital City, Period Ending 02/28/2017

|                                                                                          | Feb 28, 17                | 1       |
|------------------------------------------------------------------------------------------|---------------------------|---------|
| Beginning Balance                                                                        | 18,153.10                 |         |
| Cleared Transactions<br>Checks and Payments - 19 items<br>Deposits and Credits - 2 items | -23,767.63 /<br>73,929.30 | 4-10-17 |
| Total Cleared Transactions                                                               | 50,161.67                 | AL      |
| Cleared Balance                                                                          | 68,314.77                 | / KXX   |
| Uncleared Transactions<br>Checks and Payments - 1 item                                   | -109.83                   |         |
| Total Uncleared Transactions                                                             | -109.83                   |         |
| Register Balance as of 02/28/2017                                                        | 68,204.94                 |         |
| New Transactions<br>Checks and Payments - 27 items                                       | -57,969.89                |         |
| Total New Transactions                                                                   | -57,969.89                |         |
| Ending Balance                                                                           | 10,235.05                 |         |