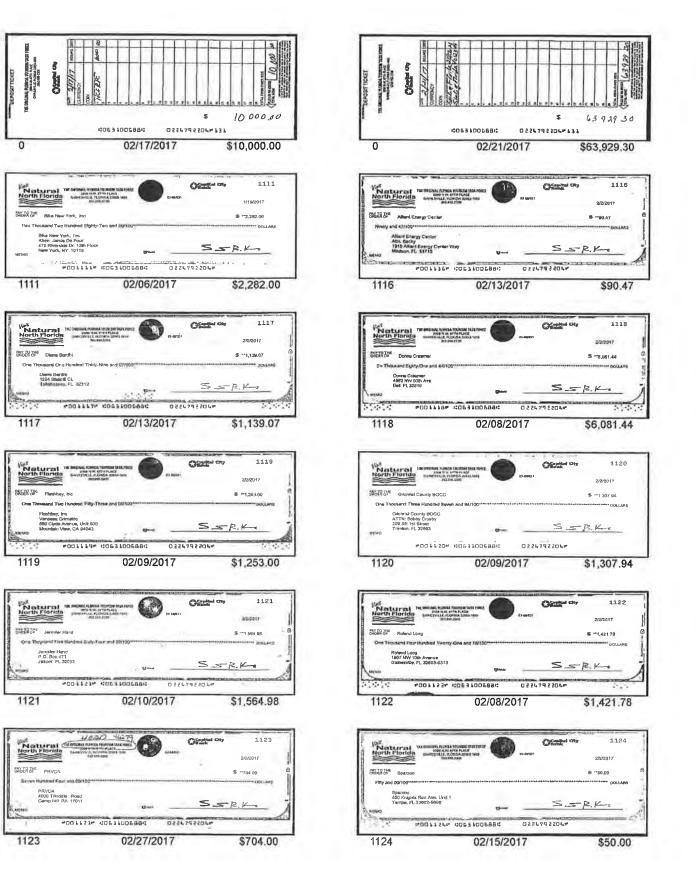

The Task Force requested additional information regarding Tack Force check number 1131. Mr. Dopp stated he would provide the requested information at the next Task Force meeting.

The Task Force requested an overview of administration costs and Regional Planning Council charges made to the Task Force to be presented at the April Task Force meeting.

### The Original Florida Tourism Task Force **Balance Sheet**

As of February 28, 2017

|                                                                                                             | Feb 28, 17                                   |
|-------------------------------------------------------------------------------------------------------------|----------------------------------------------|
| ASSETS<br>Current Assets<br>Checking/Savings                                                                | 68,204.94                                    |
| Cash in Bank - Capital City                                                                                 |                                              |
| Total Checking/Savings                                                                                      | 68,204.94                                    |
| Accounts Receivable<br>Accounts Receivable                                                                  | 23,806.21                                    |
| Total Accounts Receivable                                                                                   | 23,806.21                                    |
| Other Current Assets<br>Prepaid Expense<br>Prepaid Registration Fees<br>Prepaid Travel<br>Undeposited Funds | 3,137.00<br>8,372.50<br>700.00<br>-73,929.30 |
| Total Other Current Assets                                                                                  | -61,719.80                                   |
| Total Current Assets                                                                                        | 30,291.35                                    |
| TOTAL ASSETS                                                                                                | 30,291.35                                    |
| LIABILITIES & EQUITY<br>Liabilities<br>Current Liabilities<br>Accounts Payable<br>Accounts Payable          | 31,100.94                                    |
| Total Accounts Payable                                                                                      | 31,100.94                                    |
| Other Current Liabilities<br>Contract Advance<br>Due to NCFRPC                                              | 35,000.00                                    |
| Total Other Current Liabilities                                                                             | 45,000.00                                    |
| Total Current Liabilities                                                                                   | 76,100.94                                    |
| Total Liabilities                                                                                           | 76,100.94                                    |
| Equity<br>Unrestricted Earnings<br>Net Income                                                               | 63,868.94<br>-109,678.53                     |
| Total Equity                                                                                                | -45,809.59                                   |
| TOTAL LIABILITIES & EQUITY                                                                                  | 30,291.35                                    |

# The Original Florida Tourism Task Force Reconciliation Summary Cash in Bank - Capital City, Period Ending 02/28/2017

|                                                                                          | Feb 28, 17                | 1       |
|------------------------------------------------------------------------------------------|---------------------------|---------|
| Beginning Balance                                                                        | 18,153.10                 |         |
| Cleared Transactions<br>Checks and Payments - 19 items<br>Deposits and Credits - 2 items | -23,767.63 /<br>73,929.30 | 4-10-17 |
| Total Cleared Transactions                                                               | 50,161.67                 | AL      |
| Cleared Balance                                                                          | 68,314.77                 | / KXX   |
| Uncleared Transactions<br>Checks and Payments - 1 item                                   | -109.83                   |         |
| Total Uncleared Transactions                                                             | -109.83                   |         |
| Register Balance as of 02/28/2017                                                        | 68,204.94                 |         |
| New Transactions<br>Checks and Payments - 27 items                                       | -57,969.89                |         |
| Total New Transactions                                                                   | -57,969.89                |         |
| Ending Balance                                                                           | 10,235.05                 |         |