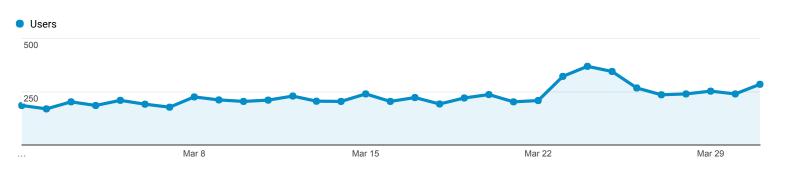

Mr. Dopp reported on Google website and Facebook analytics for the month of February 2017.

2. Travel Show Reimbursement for Tips

Mr. Dopp discussed the Florida Department of Financial Services travel policy for tips.