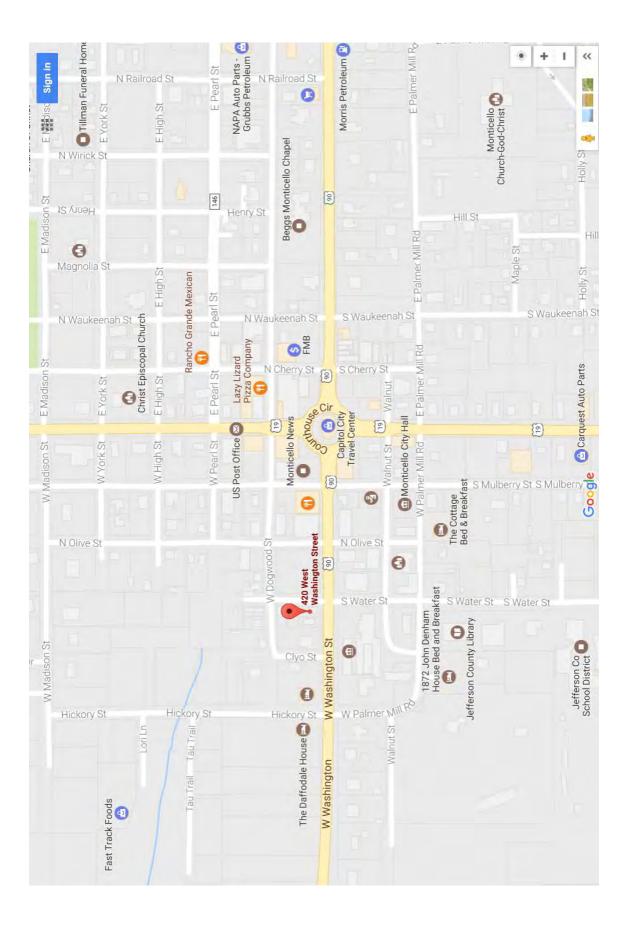

### **MEETING NOTICE**

There will be a meeting of the Original Florida Tourism Task Force on April 20, 2017. The meeting will be held at the Monticello-Jefferson County Chamber of Commerce, 420 W. Washington Street, Monticello, FL, beginning at 10:00 a.m.

(Location Map on Back)

The Original Florida

TOURISM TASK FORCE Meeting Agenda

2017

| Monticello-Jefferson County Chamber of Commerce |             |
|-------------------------------------------------|-------------|
| 420 West Washington Street, Monticello, FL      | April 20, 2 |
| Jefferson County                                | 10:00 a.m.  |