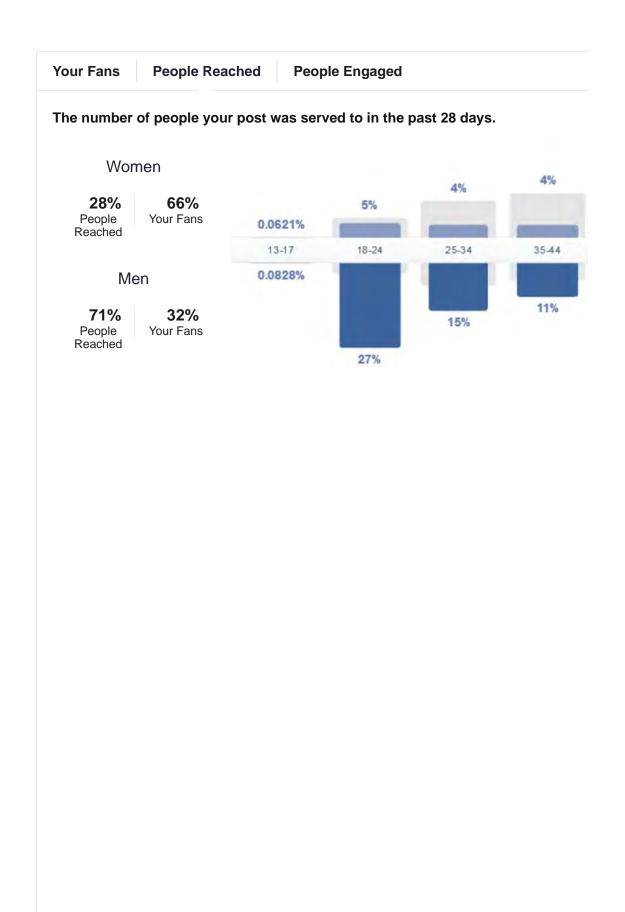

Mr. Dopp reported on Google website and Facebook analytics for the month of February 2017.

2. Travel Show Reimbursement for Tips

Mr. Dopp discussed the Florida Department of Financial Services travel policy for tips.