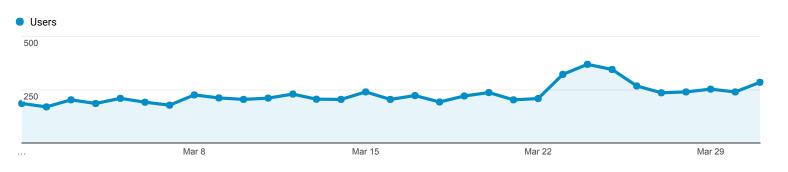

Mr. Dopp reported on Google website and Facebook analytics for the month of February 2017.

2. Travel Show Reimbursement for Tips

Mr. Dopp discussed the Florida Department of Financial Services travel policy for tips.