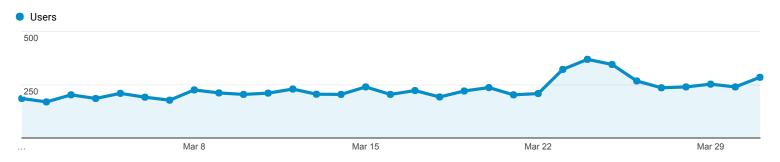

Mr. Dopp reported on Google website and Facebook analytics for the month of February 2017.

2. Travel Show Reimbursement for Tips

Mr. Dopp discussed the Florida Department of Financial Services travel policy for tips.