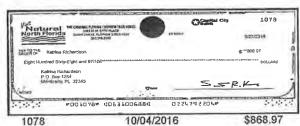

THE ORIGINAL FLORIDA TOURISM TASK FORCE 2009 NW 67TH PLACE GAINESVILLE FL 32653-1603

Date 10/31/16 Primary Account

Page 2 XXXXXXX2204

ANALYZED BUS CHECKING

XXXXXXX2204 (Continued)

CHECKS IN NUMBER ORDER

| Date  | Check No                | Amount Date      | Check No | Amount                |
|-------|-------------------------|------------------|----------|-----------------------|
| 10/04 | 1065                    | 1,300.00 (4.0/17 | 1080*    | 731.45 🗸              |
| 10/04 | 1074*                   | 1,100.00/10/19   | 1081     | 1,210.00 $\checkmark$ |
| 10/05 | 1076*                   | 266.08-10/20     | 1082     | 801.84                |
| 10/13 | 1077                    | 655.82/10/21     | 1083     | 386.94                |
| 10/04 | 1078                    | 868.97 10/21     | 1084     | 2,106.61              |
|       | as missing shadle numbe |                  |          | 2,200.01              |