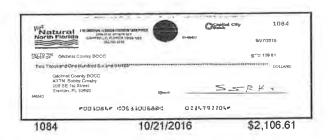

THE ORIGINAL FLORIDA TOURISM TASK FORCE 2009 NW 67TH PLACE GAINESVILLE FL 32653-1603

Date 10/31/16 Primary Account

Page 2 XXXXXXX2204

ANALYZED BUS CHECKING

XXXXXXX2204 (Continued)

CHECKS IN NUMBER ORDER

| Date  | Check No                | Amount Date      | Check No | Amount                |
|-------|-------------------------|------------------|----------|-----------------------|
| 10/04 | 1065                    | 1,300.00 (4.0/17 | 1080*    | 731.45 🗸              |
| 10/04 | 1074*                   | 1,100.00/10/19   | 1081     | 1,210.00 $\checkmark$ |
| 10/05 | 1076*                   | 266.08-10/20     | 1082     | 801.84                |
| 10/13 | 1077                    | 655.82/10/21     | 1083     | 386.94                |
| 10/04 | 1078                    | 868.97 10/21     | 1084     | 2,106.61              |
|       | as missing shadle numbe |                  |          | 2,200.01              |