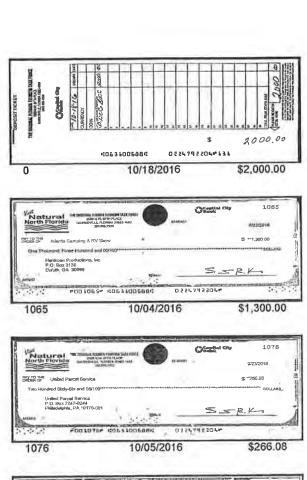

THE ORIGINAL FLORIDA TOURISM TASK FORCE 2009 NW 67TH PLACE GAINESVILLE FL 32653-1603

Date 10/31/16 Primary Account

Page 2 XXXXXXX2204

ANALYZED BUS CHECKING

XXXXXXX2204 (Continued)

CHECKS IN NUMBER ORDER

| Date  | Check No                | Amount Date      | Check No | Amount                |
|-------|-------------------------|------------------|----------|-----------------------|
| 10/04 | 1065                    | 1,300.00 (4.0/17 | 1080*    | 731.45 🗸              |
| 10/04 | 1074*                   | 1,100.00/10/19   | 1081     | 1,210.00 $\checkmark$ |
| 10/05 | 1076*                   | 266.08-10/20     | 1082     | 801.84                |
| 10/13 | 1077                    | 655.82/10/21     | 1083     | 386.94                |
| 10/04 | 1078                    | 868.97 10/21     | 1084     | 2,106.61              |
|       | as missing shadle numbe |                  |          | 2,200.01              |