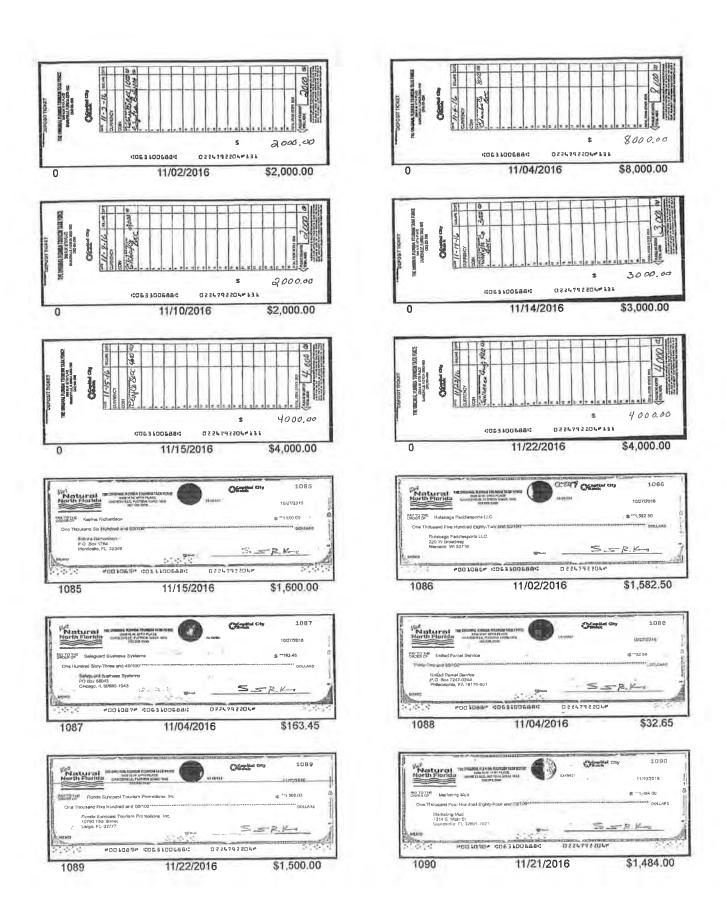

DEPOSITS AND OTHER CREDITS

| Date  | Description | Amount   |
|-------|-------------|----------|
| 11/02 | Deposit     | 2,000.00 |
| 11/04 | Deposit     | 8,000.00 |
| 11/10 | Deposit     | 2,000.00 |
| 11/14 | Deposit     | 3,000.00 |
| 11/15 | Deposit     | 4,000.00 |
| 11/22 | Deposit     | 4,000.00 |
|       |             |          |

XXXXXXX2204 (Continued)

|                | The state of the s | CHECKS IN NOWBER ORDER | ₹        |          |
|----------------|--------------------------------------------------------------------------------------------------------------------------------------------------------------------------------------------------------------------------------------------------------------------------------------------------------------------------------------------------------------------------------------------------------------------------------------------------------------------------------------------------------------------------------------------------------------------------------------------------------------------------------------------------------------------------------------------------------------------------------------------------------------------------------------------------------------------------------------------------------------------------------------------------------------------------------------------------------------------------------------------------------------------------------------------------------------------------------------------------------------------------------------------------------------------------------------------------------------------------------------------------------------------------------------------------------------------------------------------------------------------------------------------------------------------------------------------------------------------------------------------------------------------------------------------------------------------------------------------------------------------------------------------------------------------------------------------------------------------------------------------------------------------------------------------------------------------------------------------------------------------------------------------------------------------------------------------------------------------------------------------------------------------------------------------------------------------------------------------------------------------------------|------------------------|----------|----------|
| Date           | Check No                                                                                                                                                                                                                                                                                                                                                                                                                                                                                                                                                                                                                                                                                                                                                                                                                                                                                                                                                                                                                                                                                                                                                                                                                                                                                                                                                                                                                                                                                                                                                                                                                                                                                                                                                                                                                                                                                                                                                                                                                                                                                                                       | Amount Date            | Check No | Amount   |
| 11/15          | 1085                                                                                                                                                                                                                                                                                                                                                                                                                                                                                                                                                                                                                                                                                                                                                                                                                                                                                                                                                                                                                                                                                                                                                                                                                                                                                                                                                                                                                                                                                                                                                                                                                                                                                                                                                                                                                                                                                                                                                                                                                                                                                                                           | 1,600.00 11/22         | 1089     | 1.500.00 |
| 11/02<br>11/04 | 1086                                                                                                                                                                                                                                                                                                                                                                                                                                                                                                                                                                                                                                                                                                                                                                                                                                                                                                                                                                                                                                                                                                                                                                                                                                                                                                                                                                                                                                                                                                                                                                                                                                                                                                                                                                                                                                                                                                                                                                                                                                                                                                                           | 1,582.50 11/21         | 1090     | 1,484.00 |
| 11/04          | 1087                                                                                                                                                                                                                                                                                                                                                                                                                                                                                                                                                                                                                                                                                                                                                                                                                                                                                                                                                                                                                                                                                                                                                                                                                                                                                                                                                                                                                                                                                                                                                                                                                                                                                                                                                                                                                                                                                                                                                                                                                                                                                                                           | 163.45 11/15           | 1091     | 711.84   |
| 11/04          | 1088                                                                                                                                                                                                                                                                                                                                                                                                                                                                                                                                                                                                                                                                                                                                                                                                                                                                                                                                                                                                                                                                                                                                                                                                                                                                                                                                                                                                                                                                                                                                                                                                                                                                                                                                                                                                                                                                                                                                                                                                                                                                                                                           | 32.65                  |          | , 11.01  |

\* Denotes missing check numbers

|       | D         | AILY BALANCE | INFORMATION |       |           |
|-------|-----------|--------------|-------------|-------|-----------|
| Date  | Balance   | Date         | Balance     | Date  | Balance   |
| 11/01 | 33,213.13 | 11/10        | 43,434.53   | 11/21 | 46,638.69 |
| 11/02 | 33,630.63 | 11/14        | 46,434.53   |       | 49,138.69 |
| 11/04 | 41,434.53 | 11/15        | 48,122.69   |       | 49,117.15 |