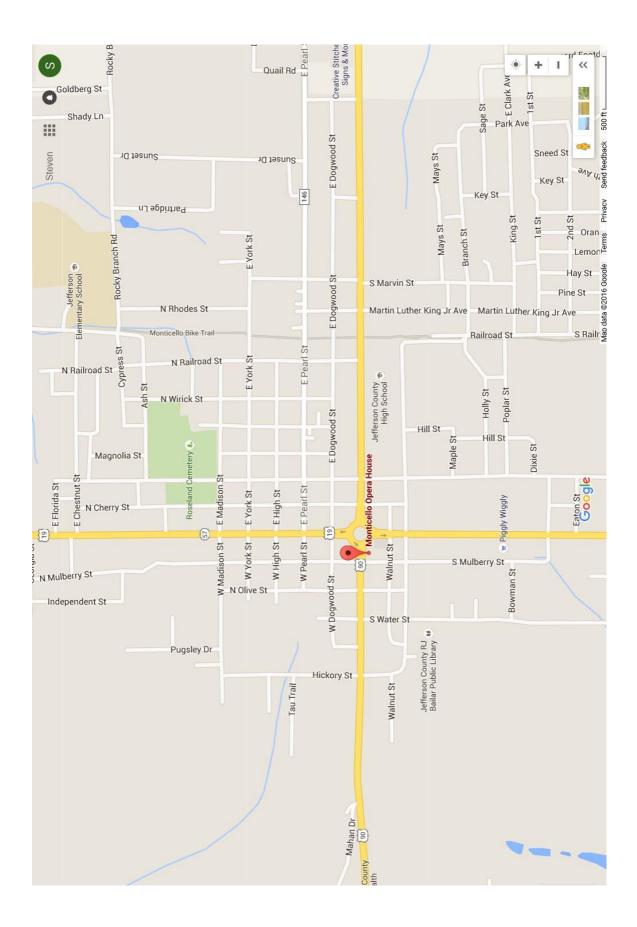

## **MEETING NOTICE**

There will be a meeting of the Original Florida Tourism Task Force on April 21, 2016. The meeting will be held at Monticello Opera House, 185 W Washington Street, Monticello, Florida, beginning at 10:00 a.m.

(Location Map on Back)

The Original Florida

TOURISM TASK FORCE Meeting Agenda

Monticello Opera House 185 West Washington Street, Monticello, Florida Jefferson County

April 21, 2016 Thursday 10:00 a.m.

PAGE NO.